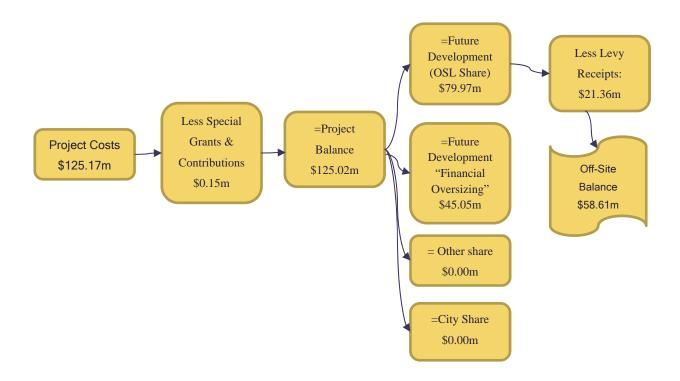

## 3.5 Summary of Off-site Levy Cost – Water

As shown in the figure below, the total cost for water infrastructure that forms the basis of the rate is approximately **\$2.3 million**. The cost allocations to each benefitting party are based on the benefitting percentages shown in section 3.3. The off-site levy balance (due from developers) is allocated to various benefitting areas (as described in the next section).

## 4.5 Summary of Off-site Levy Cost – Sanitary

As shown in the figure below, the total cost for sanitary infrastructure that forms the basis of the rate is approximately \$14.57 million. The cost allocations to each benefitting party are based on the benefitting percentages shown in section 4.3. The off-site levy balance (due from developers) is allocated to various benefitting areas (as described in the next section).