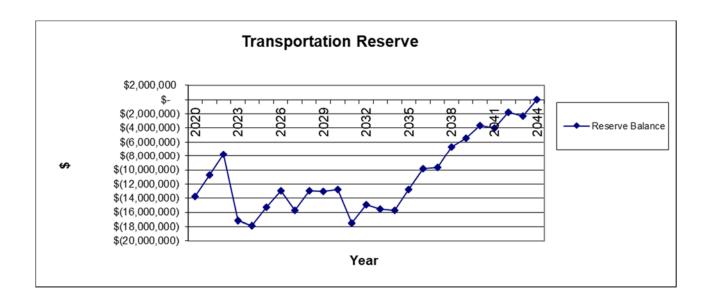

To compensate parties for capital they provide in front-ending off-site infrastructure construction, a 2.50% interest allowance has been charged to the reserve when it is forecast to be in negative balance. Further, a 2.40% interest credit has been provided to the reserve when it is forecast to be in a positive balance. The graph below outlines the forecast sanitary levy reserve balances over the 25 year development period.