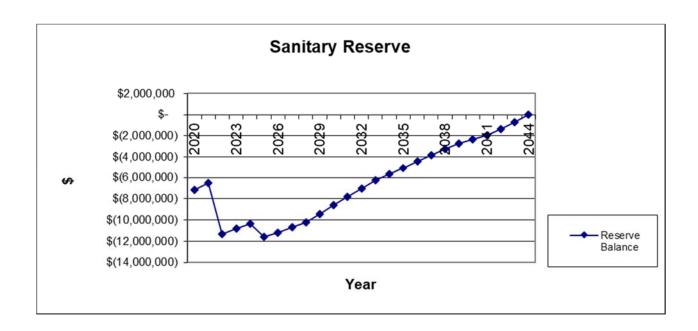

To compensate parties for capital they provide in front-ending off-site infrastructure construction, a 2.50% interest allowance has been charged to the reserve when it is forecast to be in negative balance. Further, a 2.40% interest credit has been provided to the reserve when it is forecast to be in a positive balance. The graph below outlines the forecast sanitary levy reserve balances over the 25 year development period.

## 4.7 Reserve Balance - Sanitary

On December 31, 2019, the balance of the City's sanitary reserve was \$(7,597,300.91), as shown in the table below. The amount takes into consideration expenditures up to the end of 2019.