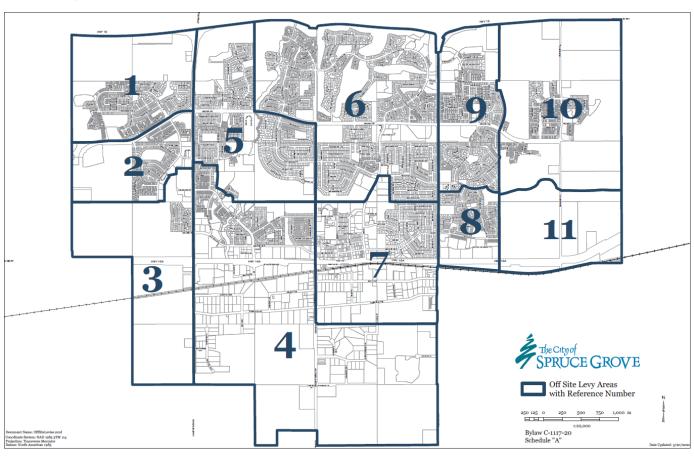

# 2 OFF-SITE LEVY DEVELOPMENT LANDS AND STAGING

The City of Spruce Grove is divided into 11 Off-site levy areas, as shown in the map below. These areas account for the location of infrastructure basins containing all development lands within the City. The 11 Off-site levy areas take into consideration existing/planned infrastructure basins (transportation, water, sanitary, stormwater basins) as well as natural and manmade barriers (creeks, highways, etc.). All Off-site levy infrastructure costs are allocated to one or more areas.

#### Off-site Levy Areas

Total net development area, the amount of land available for development across all Off-site levy areas, is approximately 959.8 net Ha. (2019: ~961Ha) as outlined in the table below. In calculating net development area, only those lands remaining to be developed that have not previously paid Off-site levies have been considered. Allowances have been made to net