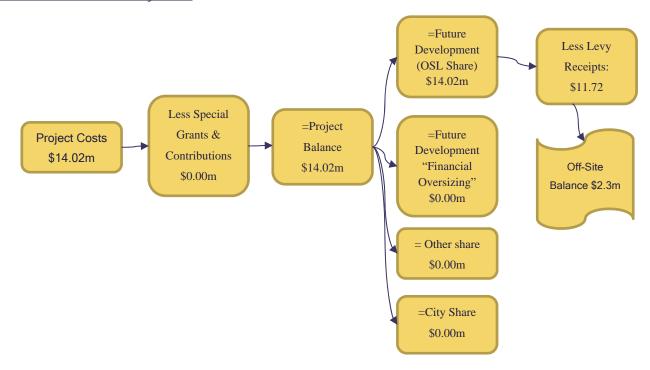

## 3.5 Summary of Off-site Levy Cost – Water

As shown in the figure below, the total cost for water infrastructure that forms the basis of the rate is approximately **\$2.3 million**. The cost allocations to each benefitting party are based on the benefitting percentages shown in section 3.3. The off-site levy balance (due from developers) is allocated to various benefitting areas (as described in the next section).

#### Total Water Off-site Levy Costs