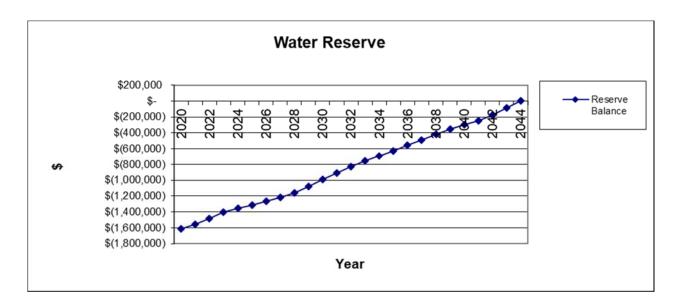

To compensate parties for capital they provide in front-ending off-site infrastructure construction, a 2.50% interest allowance has been charged to the reserve when it is forecast to be in negative balance. Further, a 2.40% interest credit has been provided to the reserve when it is forecast to be in a positive balance. The graph below outlines the forecast water levy reserve balances over the 25 year development period.

#### 3.7 Reserve Balance - Water

On December 31, 2019, the balance of the City's Water reserve was **\$(1,411,995.60)** as shown in the table below. The amount takes into consideration expenditures up to the end of 2019.