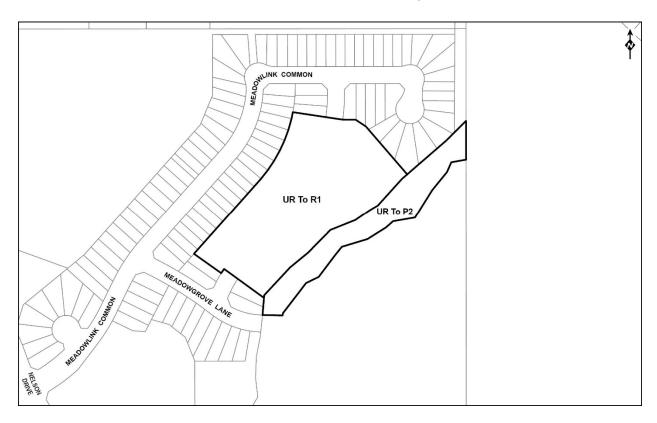

NOW THEREFORE, the Council for the City of Spruce Grove, duly assembled, hereby enacts as follows:

- 1. Bylaw C-824-12, Schedule A: City of Spruce Grove Land Use Districts Map, is amended as follows:
  - 1.1 To redistrict a portion of the NW 4-53-27-W4M from UR Urban Reserve District to R1 Mixed Low to Medium Density Residential District and P2 Natural Areas District, as shown on the map below: