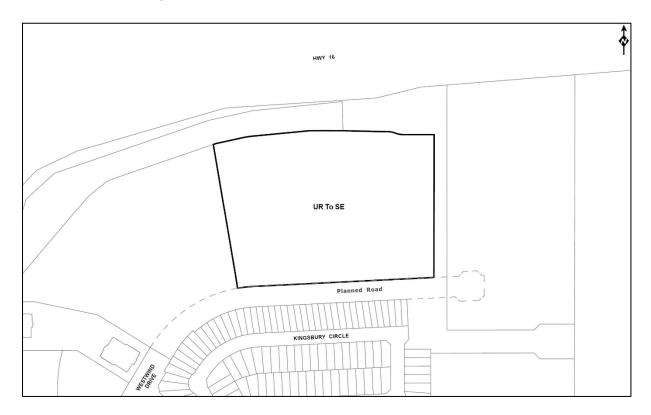

AND WHEREAS, the City of Spruce Grove wishes to amend Bylaw C-824-12, the Land Use Bylaw;

NOW THEREFORE, the Council for the City of Spruce Grove, duly assembled, hereby enacts as follows:

- 1. Bylaw C-824-12, Schedule A: City of Spruce Grove Land Use Bylaw Map, is amended as follows:
  - 1.1 To redistrict portion of Lot 9, Block 1, Plan 102 7111, from UR Urban Reserve District to SE Sports and Entertainment District, as shown on the map below: