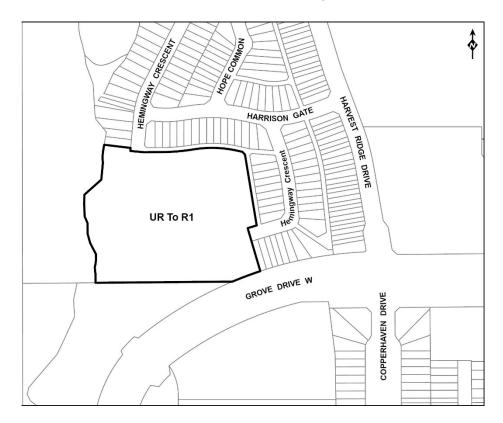

AND WHEREAS, the City of Spruce Grove wishes to amend Bylaw C-824-12, the Land Use Bylaw;

NOW THEREFORE, the Council for the City of Spruce Grove, duly assembled, hereby enacts as follows:

- 1. Bylaw C-824-12, Schedule A: City of Spruce Grove Land Use Bylaw Map, is amended as follows:
  - 1.1 To redistrict part of SW ¼ Section 8; Township 52; Range 27; W4M, from UR Urban Reserve District to R1 Mixed Low to Medium Density Residential District, as shown on the map below: