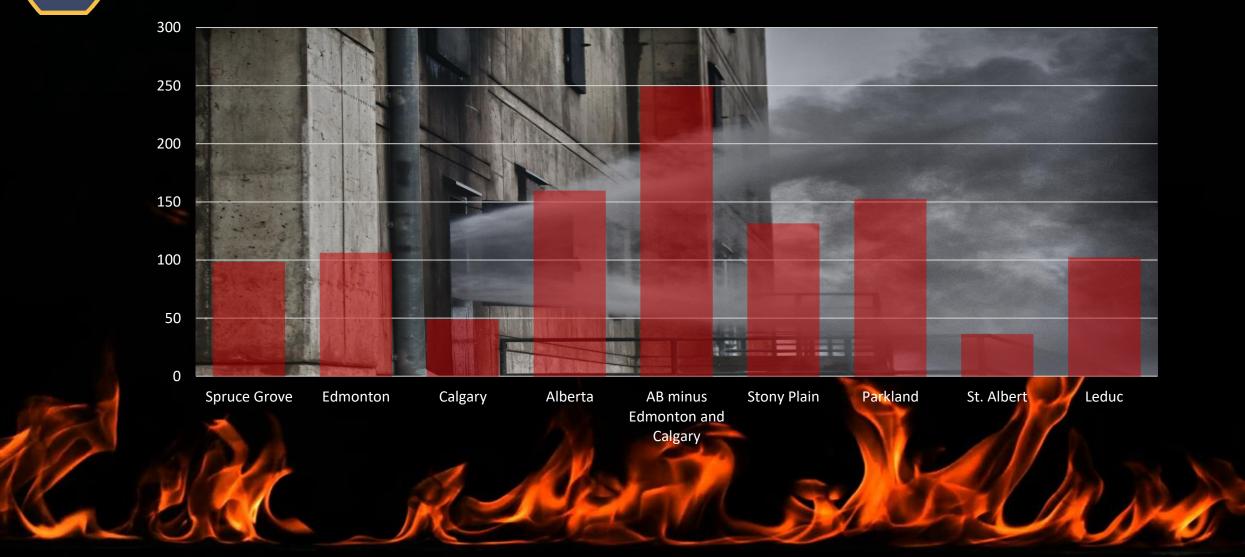

Function. The 0.924 was determined after a careful examination of actual call data and the efficiencies found within the service.



#### **Efficiencies**

Integration (8-12 positions) In House Paramedic Training **Protective Services Concept** Firefighter/Mechanics Chief on Call (5 Platoon Chiefs) Single Station **Elevated Master Stream Device Regional Hiring** A call back system for off duty firefighters Use of Mutual Aid Partners



## Outcomes





## **Emergency Medical Services**

- Advance Life Support System
- Preliminary Data for 2021
  - 2,616 Medical Calls in Spruce Grove
  - 1,638 Had a SGFS Ambulance response.
  - 1,364 Had a Pump response as well.
  - AHS Standard for Spruce Grove is 15 minutes while Spruce Grove's is 300seconds 90%



#### 10 Year Loss per Capita 2007-2016



















### In Progress

- Fire Underwriters Survey update and potential review.
- New ten 10 year internal master plan.