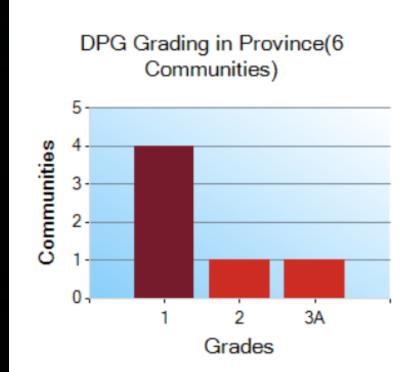

#### How Many Firefighters does Spruce Grove Need

- FUS 150 Fulltime Firefighters.
  - This is not reasonable nor practical.
  - Current DPG 1, PFPC 4
- NFPA 14 on Scene for residential Fire.
  - This would require 90 Fulltime Firefighters including EMS Functions. Not Reasonable or Practical.
- 1.2 Per Thousand (35,766 2019) 63 Firefighters including EMS Function.
  - This is both reasonable and practice for larger Cities.
- SGFS 0.924 per thousand until 40,000 population.
  - For population estimate of 38,000 this means 56 with EMS Function. The 0.924 was determined after a careful examination of actual call data and the efficiencies found within the service.