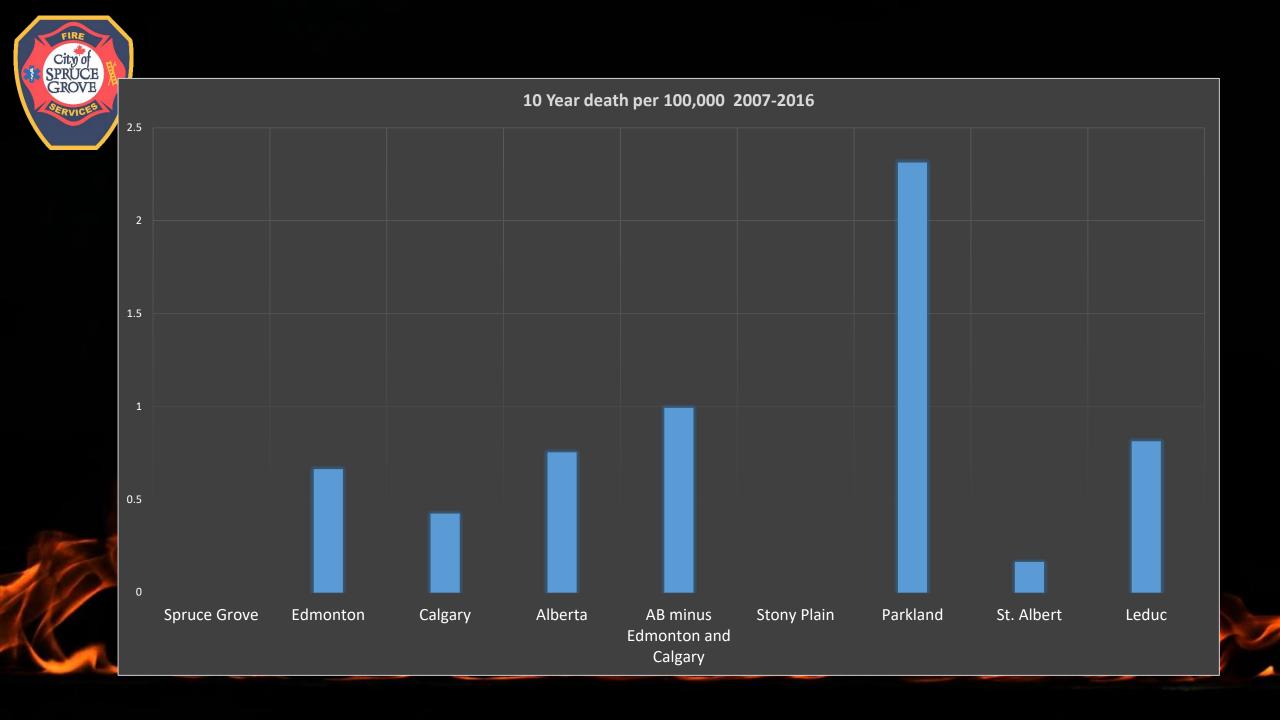

nction. The 0.924 was determined after a careful examination of actual call data and the efficiencies found within the service.



#### **Efficiencies**

Integration (8-12 positions) In House Paramedic Training **Protective Services Concept** Firefighter/Mechanics Chief on Call (5 Platoon Chiefs) Single Station **Elevated Master Stream Device Regional Hiring** A call back system for off duty firefighters Use of Mutual Aid Partners



## Outcomes





## **Emergency Medical Services**

- Advance Life Support System
- Preliminary Data for 2021
  - 2,616 Medical Calls in Spruce Grove
  - 1,638 Had a SGFS Ambulance response.
  - 1,364 Had a Pump response as well.
  - AHS Standard for Spruce Grove is 15 minutes while Spruce Grove's is 300seconds 90%



#### 10 Year Loss per Capita 2007-2016



















### In Progress

- Fire Underwriters Survey update and potential review.
- New ten 10 year internal master plan.