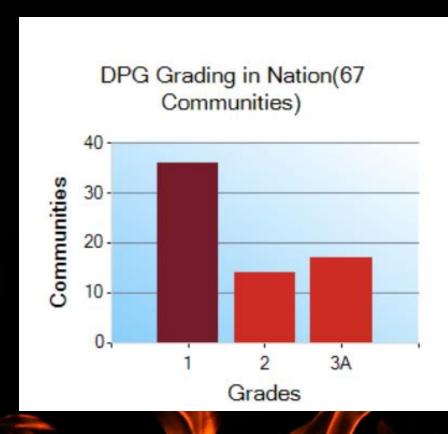

#### How Many Firefighters does Spruce Grove Need

- FUS 150 Fulltime Firefighters.
  - This is not reasonable nor practical.
  - Current DPG 1, PFPC 4
- NFPA 14 on Scene for residential Fire.
  - This would require 90 Fulltime Firefighters including EMS Functions. Not Reasonable or Practical.
- 1.2 Per Thousand (35,766 2019) 63 Firefighters including EMS Function.
  - This is both reasonable and practice for larger Cities.
- SGFS 0.924 per thousand until 40,000 population.
  - For population estimate of 38,000 this means 56 with EMS Function. The 0.924 was determined after a careful examination of actual call data and the efficiencies found within the service.