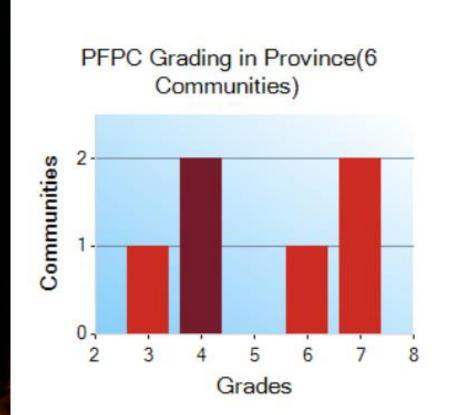

#### How Many Firefighters does Spruce Grove Need

- FUS 150 Fulltime Firefighters.
  - This is not reasonable nor practical.
  - Current DPG 1, PFPC 4
- NFPA 14 on Scene for residential Fire.
  - This would require 90 Fulltime Firefighters including EMS Functions. Not Reasonable or Practical.
- 1.2 Per Thousand (35,766 2019) 63 Firefighters including EMS Function.
  - This is both reasonable and practice for larger Cities.
- SGFS 0.924 per thousand until 40,000 population.
  - For population estimate of 38,000 this means 56 with EMS Function. The 0.924 was determined after a careful examination of actual call data and the efficiencies found within the service.