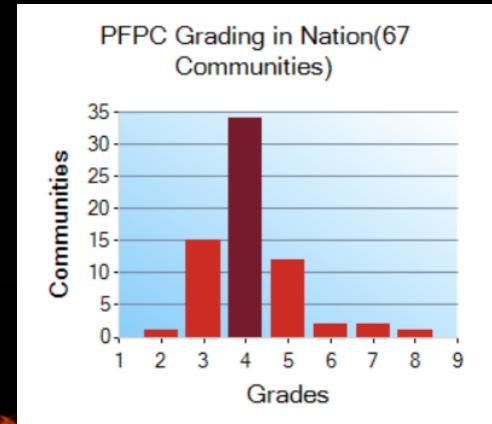

#### How Many Firefighters does Spruce Grove Need

- FUS 150 Fulltime Firefighters.
  - This is not reasonable nor practical.
  - Current DPG 1, PFPC 4
- NFPA 14 on Scene for residential Fire.
  - This would require 90 Fulltime Firefighters including EMS Functions. Not Reasonable or Practical.
- 1.2 Per Thousand (35,766 2019) 63 Firefighters including EMS Function.
  - This is both reasonable and practice for larger Cities.
- SGFS 0.924 per thousand until 40,000 population.
  - For population estimate of 38,000 this means 56 with EMS Function. The 0.924 was determined after a careful examination of actual call data and the efficiencies found within the service.