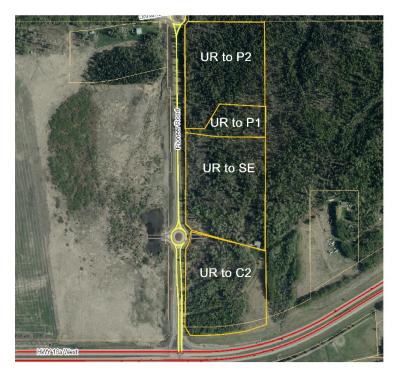

## **Proposed Amendment**

### From:

- UR— Urban Reserve
- To:
  - **P2** Natural Areas
  - **P1** Parks and Recreation
  - **SE** Sports and Entertainment
- C2 Vehicle Oriented Commercial

2<sup>nd</sup> & 3<sup>rd</sup> Reading

C-1172-21