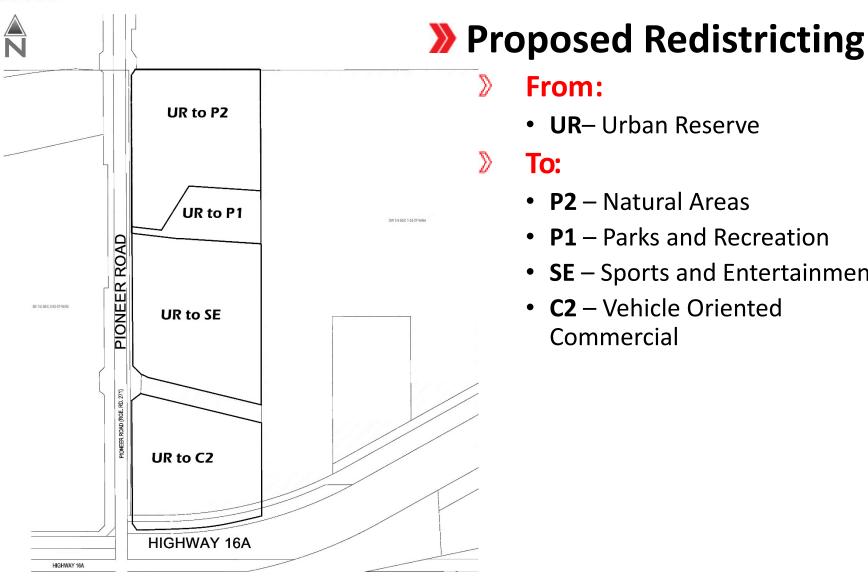

## **Proposed Amendment**

### From:

- UR— Urban Reserve
- To:
  - **P2** Natural Areas
  - **P1** Parks and Recreation
  - **SE** Sports and Entertainment
- C2 Vehicle Oriented Commercial

2<sup>nd</sup> & 3<sup>rd</sup> Reading

C-1172-21