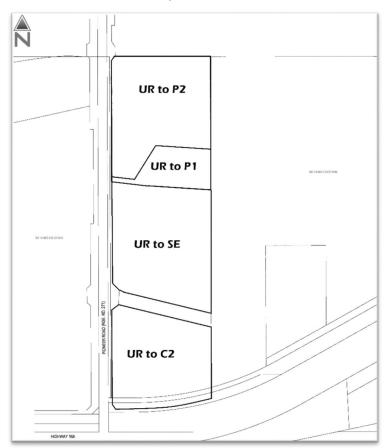

AND WHEREAS, the City of Spruce Grove wishes to amend Bylaw C-824-12, the Land Use Bylaw;

NOW THEREFORE, the Council for the City of Spruce Grove, duly assembled, hereby enacts as follows:

- 1. Bylaw C-824-12 is amended as follows:
  - 1.1 Redistrict a portion of SW-1-53-27-W4 from UR Urban Reserve District to P2 Natural Area District; P1 Parks and Recreation District; SE Sports and Entertainment District; and, C2 Vehicle Oriented Commercial District, as shown on the map below: