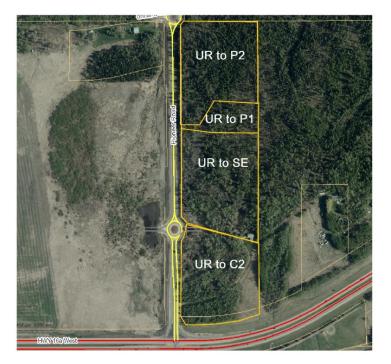

### >> Proposed Redistricting

- From:
  - **UR** Urban Reserve
- To:
  - **P2** Natural Areas
  - **P1** Parks and Recreation
  - **SE** Sports and Entertainment
  - C2 Vehicle Oriented Commercial

**Public Hearing** 