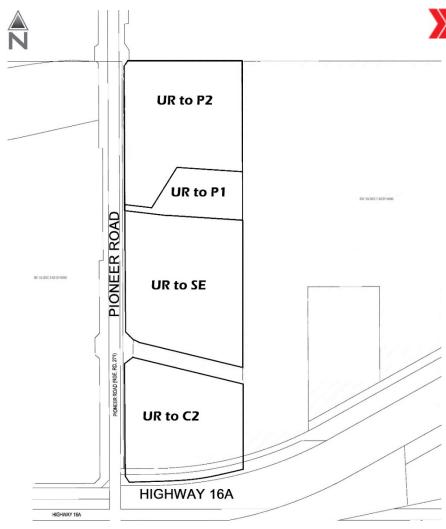

## Proposed Amendment

### >> Proposed Redistricting

- From:
  - **UR** Urban Reserve
- To:
  - **P2** Natural Areas
  - **P1** Parks and Recreation
  - **SE** Sports and Entertainment
  - C2 Vehicle Oriented Commercial

**Public Hearing** 