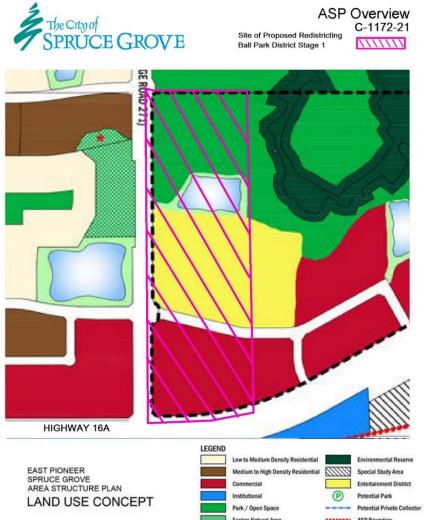

## **Location and Amendment**

Ball Park District Stage 1

SW 1-53-27-W4

## >> Redistricting:

Ball Park District Stage 1

#### **East Pioneer ASP**

## >> Land Use Concept

- Park / Open Space
- Stormwater Management Facility
- Entertainment
- Commercial

#### Intended Land Use

- Natural Area Park
- Stormwater Management Facility
- Stadium
- Vehicle Oriented Commercial