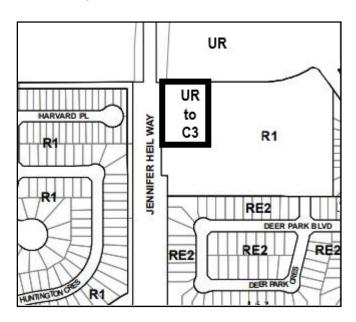

NOW THEREFORE, the Council for the City of Spruce Grove, duly assembled, hereby enacts as follows:

- 1. Bylaw C-824-12 containing the Land Use Districts Map, is amended as follows:
  - 1.1 To redistrict part of Lot 1, Block 1, Plan 142 2641 from UR Urban Reserve District to C3 Neighbourhood Retail and Service District, as shown on the map below: