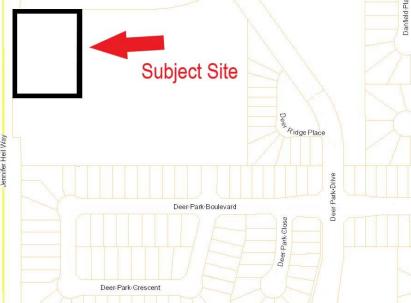

#### Location

Plan 142 2641, Block 1, Lot 1

• Intended Land Use: C3 - Neighbourhood Retail and Service

• Site Specific Text Amendment: addition of Drive Through Business as

a discretionary use

Second and Third Reading C-1168-21

### **Proposed Text Amendment**

Site Specific to:

Plan 142 2641, Block 1, Lot 1

Proposed Amendment:

Addition of Drive Through Business as a discretionary use to the C3 Neighbourhood Retail and Service District.