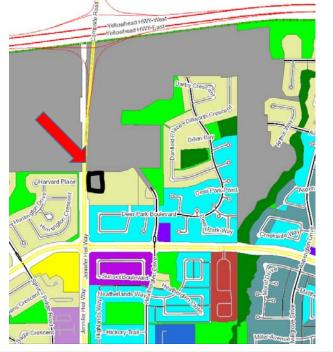

#### Location

Plan 142 2641, Block 1, Lot 1

• Intended Land Use: C3 - Neighbourhood Retail and Service

• Site Specific Text Amendment: addition of Drive Through Business as

a discretionary use

Second and Third Reading C-1168-21

### **Proposed Text Amendment**

Site Specific to:

Plan 142 2641, Block 1, Lot 1

Proposed Amendment:

Addition of Drive Through Business as a discretionary use to the C3 Neighbourhood Retail and Service District.