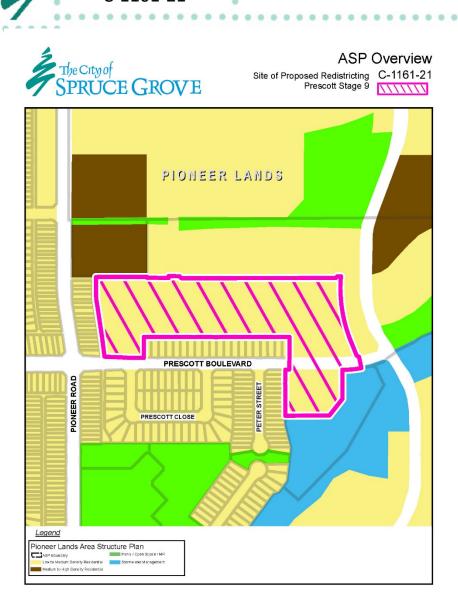

#### Pioneer Lands ASP

## > Land Use Concept

Mixed Low to Medium Density Residential

R1 district provides for low to medium density residential development.