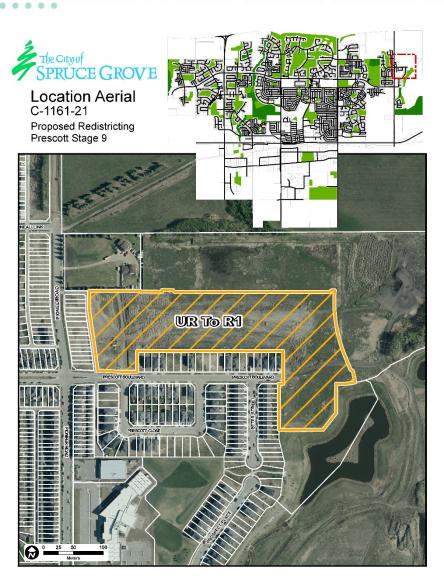

### Location and Amendment

- Prescott Stage 9
  - Intended Land Use:
    - Single Detached Housing & Semi-Detached Housing
- Redistricting
  - > From: UR- Urban Reserve
  - To: R1 Mixed Low to Medium Density Residential District; and

# **Proposed Amendment**

Legal Description:

SW-12-53-27-4

Amendment Area: 5.7ha ha

Proposed amendment From: UR – Urban Reserve

To: R1 – Mixed Low to Medium Density Residential District

3<sup>rd</sup> Reading