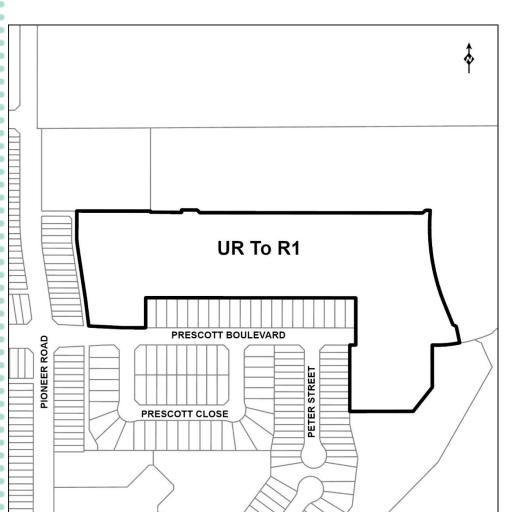

### Location and Amendment

- Prescott Stage 9
  - Intended Land Use:
    - Single Detached Housing & Semi-Detached Housing
- Redistricting
  - > From: UR- Urban Reserve
  - To: R1 Mixed Low to Medium Density Residential District; and

# **Proposed Amendment**

Legal Description:

SW-12-53-27-4

Amendment Area: 5.7ha ha

Proposed amendment From: UR – Urban Reserve

To: R1 – Mixed Low to Medium Density Residential District

3<sup>rd</sup> Reading