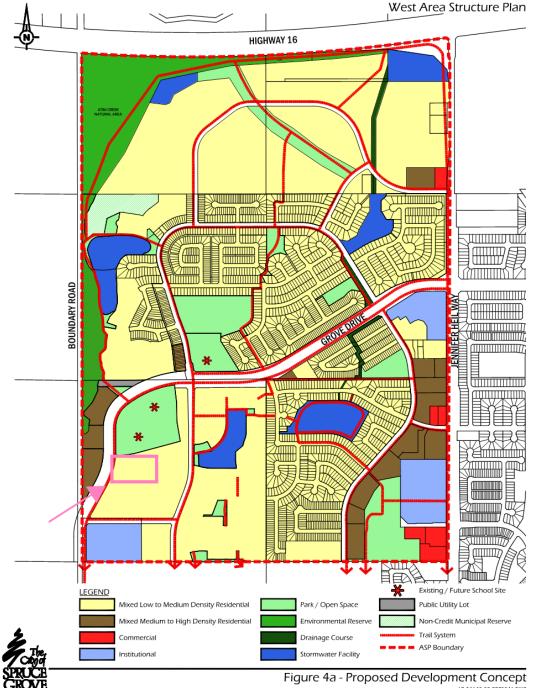

# West Area Structure Plan

## West Area Structure Plan

#### Land Use Concept

 Mixed Low to Medium Density Residential

**Neighbourhood Context Map - DRAFT** 

**FP** - Anticipated Future Playground

**TS** - Anticipated Transit Stop