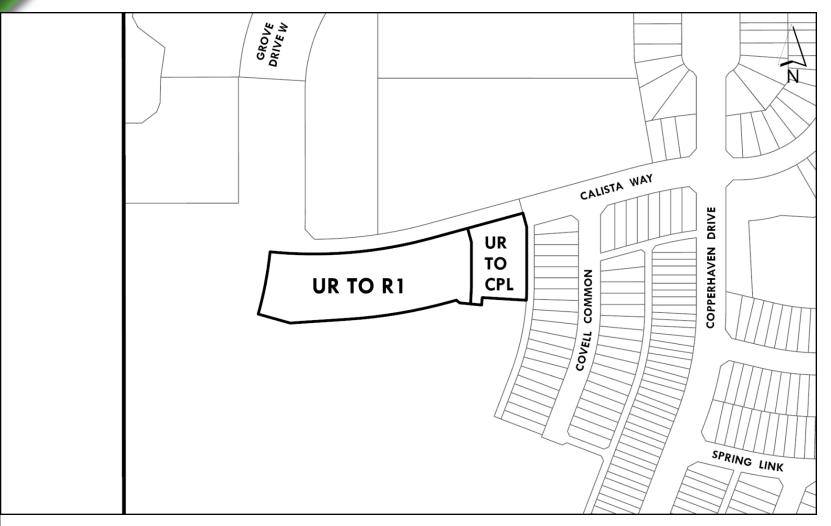

#### **Legal Description:**

Lot 4, Block 1, Plan 052 2540

Amendment Area: 1.22 ha

#### **Proposed Amendment**

From: UR - Urban Reserve

#### <u>To</u>:

R1 – Mixed Low to Medium Density Residential District (0.93 ha)

CPL – Copperhaven Planned Lot District (0.29 ha)