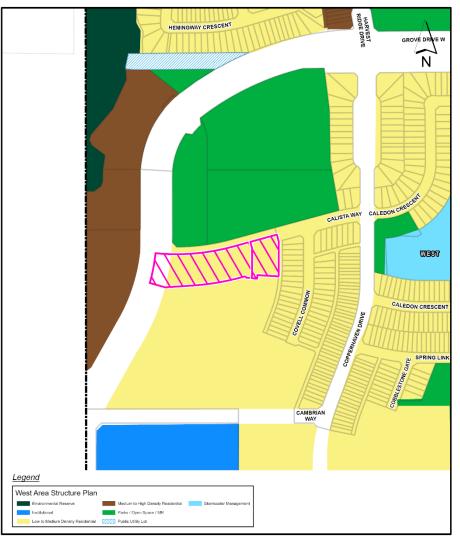

#### **Copperhaven Stage 13**

- Intended Land Use:
  - Low to Medium Density Residential

#### **Legal Description:**

Lot 4, Block 1, Plan 052 2540

Amendment Area: 1.22 ha

#### **Proposed Amendment**

From: UR - Urban Reserve

#### <u>To</u>:

R1 – Mixed Low to Medium Density Residential District (0.93 ha)

CPL – Copperhaven Planned Lot District (0.29 ha)