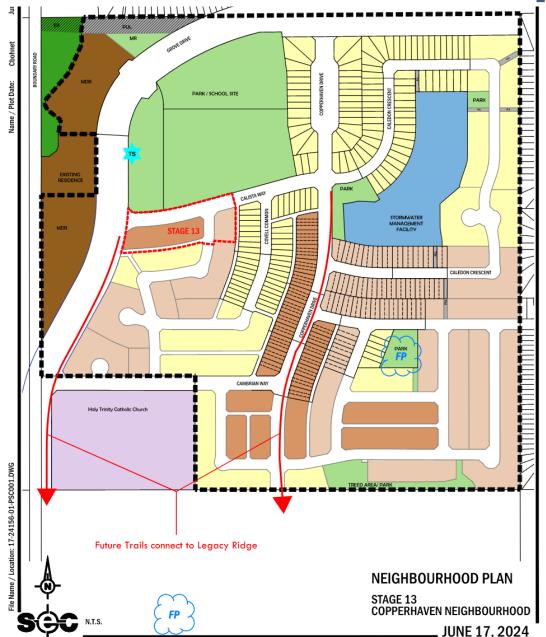

#### **Copperhaven Stage 13**

- Intended Land Use:
  - Low to Medium Density Residential

#### Land Use Concept

 Mixed Low to Medium Density Residential

**Neighbourhood Context Map - DRAFT** 

**FP** - Anticipated Future Playground

**TS** - Anticipated Transit Stop