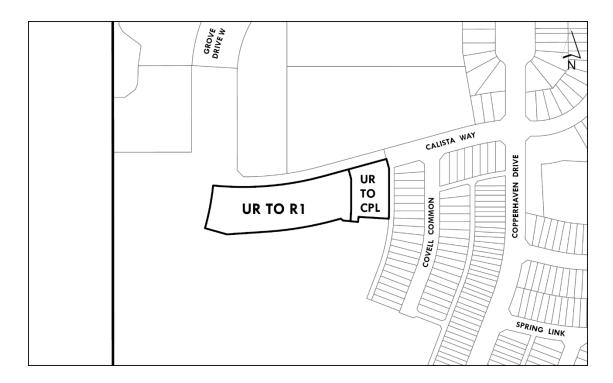

NOW THEREFORE, the Council for the City of Spruce Grove, duly assembled, hereby enacts as follows:

- 1. Bylaw C-824-12, Schedule A: City of Spruce Grove Land Use Bylaw Map, is amended as follows:
  - 1.1 To redistrict a portion of Lot 4, Block 1, Plan 052 2540 from UR Urban Reserve District to R1 Mixed Low to Medium Density Residential District and CPL Copperhaven Planned Lot District as shown on the map below: