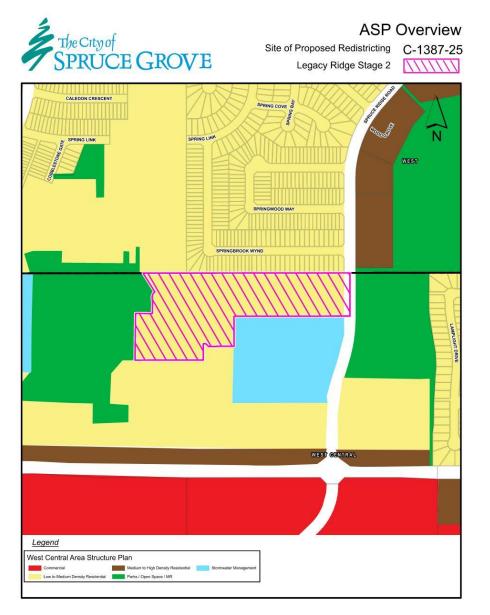

### West Central Area Structure Plan

#### Land Use Concept

 Mixed Low to Medium Density Residential