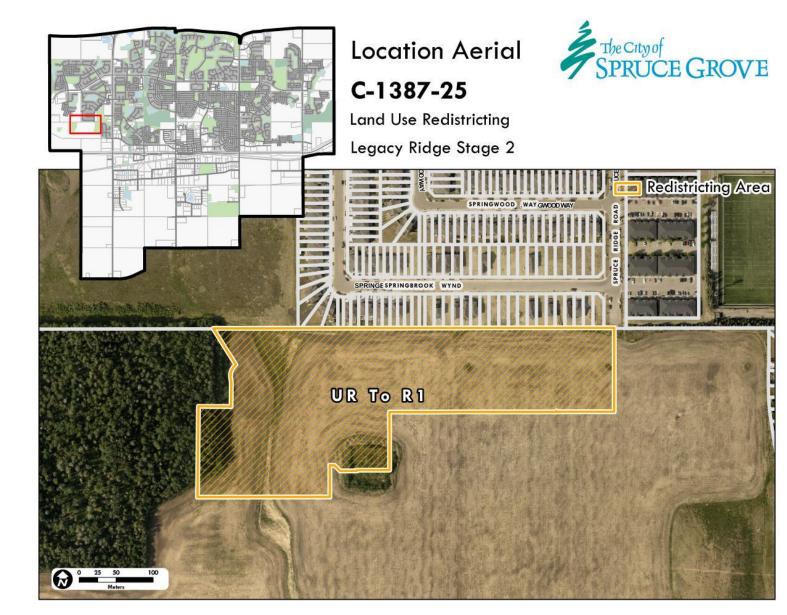

### C-1387-25 - Location

### **Proposed Amendment**

Legal Description:

Lot 2, Block 5, Plan 242 0200

Amendment Area: 5.4 ha

#### **Proposed Amendment**

From: UR – Urban Reserve

<u>To</u>:

R1 – Mixed Low to Medium Density Residential District