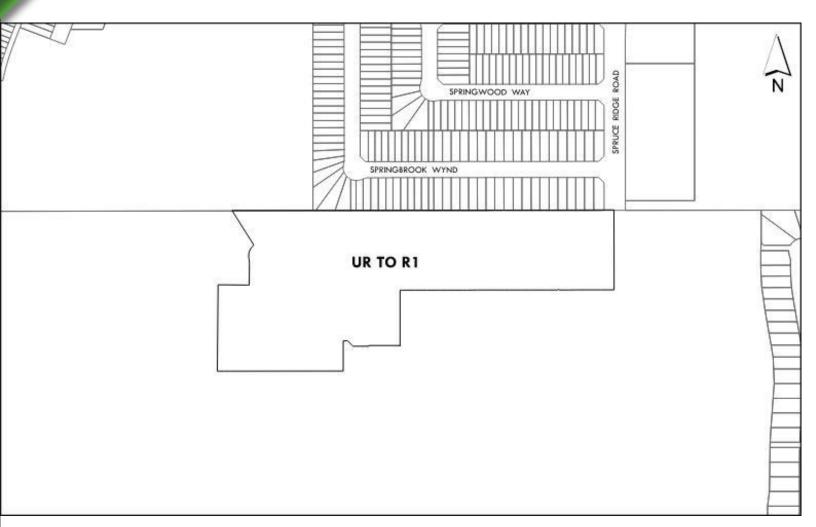

# Legacy Ridge Stage 2

#### Intended Land Use:

Low to Medium
Density Residential

#### **Proposed Amendment**

From: UR – Urban Reserve

<u>To</u>:

R1 – Mixed Low to Medium Density Residential District