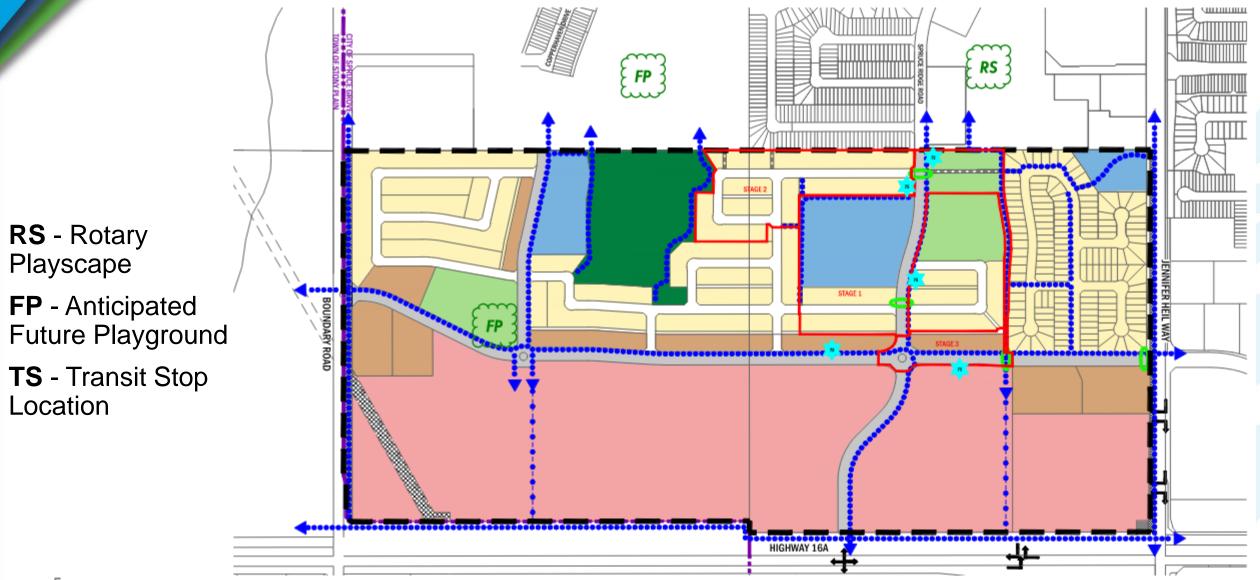

### Bylaw C-1387-25 Land Use Bylaw Amendment Legacy Ridge Stage 2

City of Spruce Grove Third Reading July 7, 2025



### C-1387-25 - Location



# Legacy Ridge Stage 2

#### Intended Land Use:

Low to Medium
Density Residential



### West Central Area Structure Plan



#### Land Use Concept

 Mixed Low to Medium Density Residential



### **Proposed Amendment**

Legal Description:

Lot 2, Block 5, Plan 242 0200

Amendment Area: 5.4 ha

#### **Proposed Amendment**

From: UR – Urban Reserve

<u>To</u>:

R1 – Mixed Low to Medium Density Residential District





## Neighbourhood Context Map - DRAFT



### **Questions and Comments**