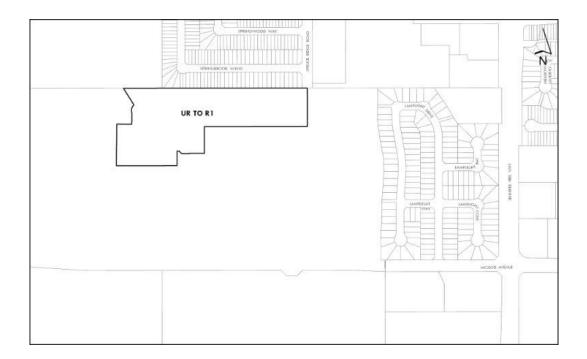

NOW THEREFORE, the Council for the City of Spruce Grove, duly assembled, hereby enacts as follows:

- 1. Bylaw C-824-12, Schedule A: City of Spruce Grove Land Use Bylaw Map, is amended as follows:
  - 1.1 To redistrict a portion of Lot 2, Block 5, Plan 242 0200 from UR Urban Reserve District to R1 – Mixed Low to Medium Density Residential District, as shown on the map below: