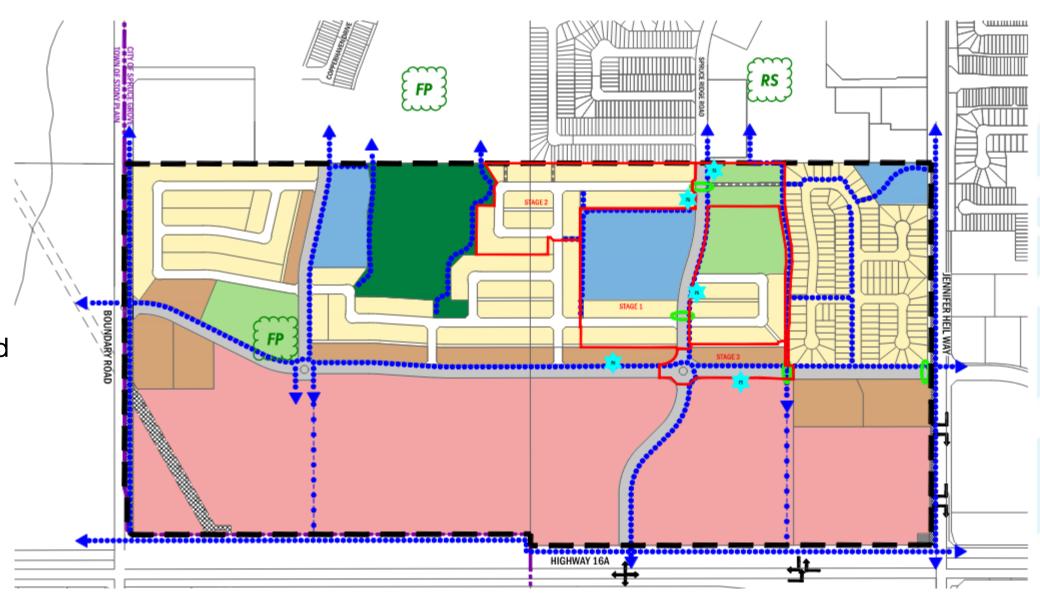

# Neighbourhood Context Map - DRAFT

**RS** – Rotary Playscape

**FP** – Anticipated Future Playground

**TS** – Transit Stop Location