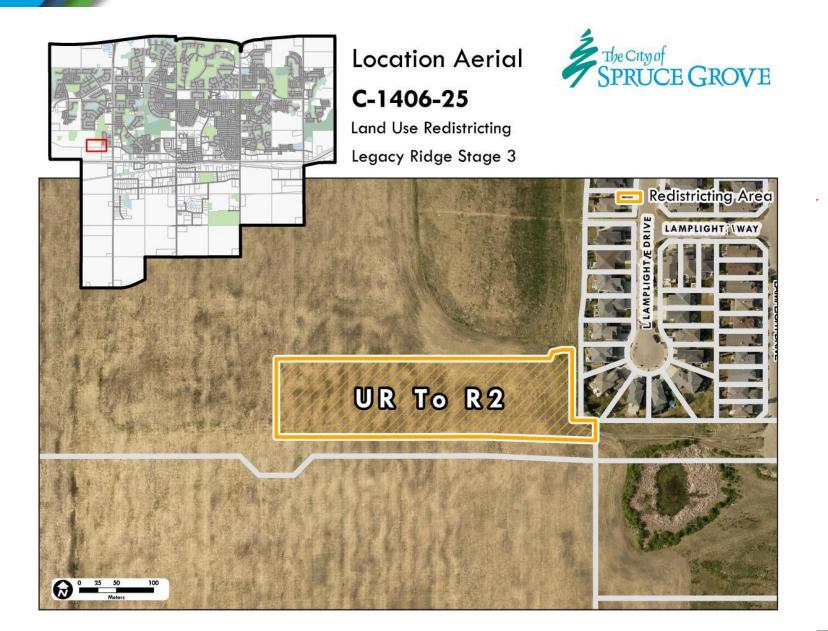

## C-1406-25 - Location

### **Legacy Ridge Stage 3**

- Intended Land Use:
  - Medium to High Density Residential

#### **Legal Description:**

Lot 2, Block 5, Plan 242 0200

Amendment Area: 1.1 ha

#### **Proposed Amendment**

From: UR – Urban Reserve

<u>To</u>:

R2 – Mixed Medium to High Density Residential District