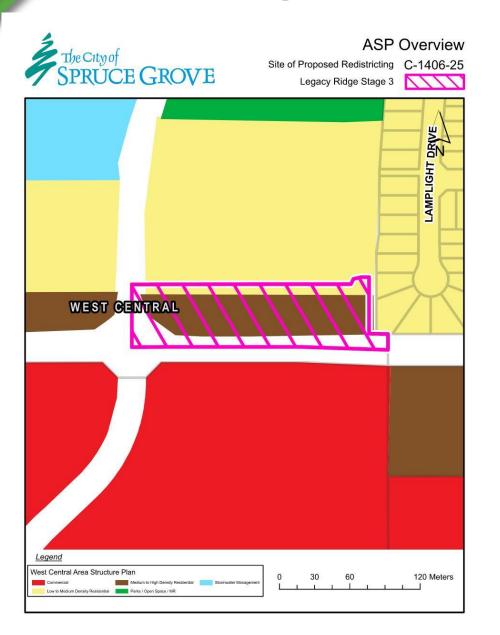

## West Central Area Structure Plan

## > Land Use Concept

 Mixed Medium to High Density Residential