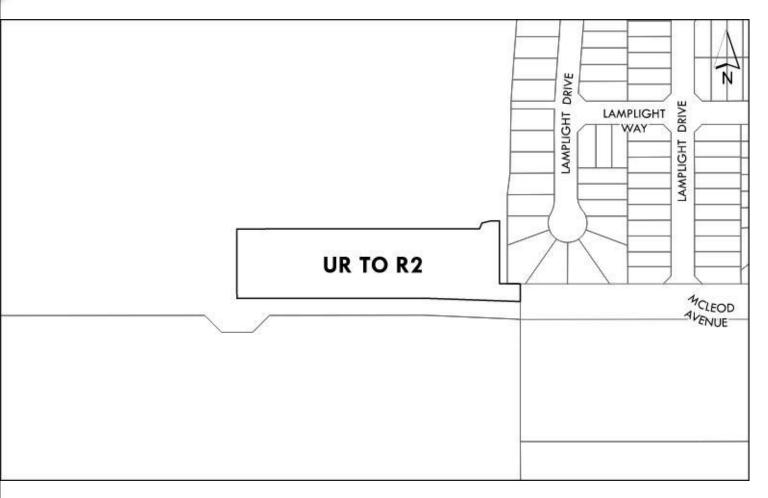

## **Proposed Amendment**

#### **Proposed Amendment**

From: UR – Urban Reserve

<u>To</u>:

R2 – Mixed Medium to High Density Residential District