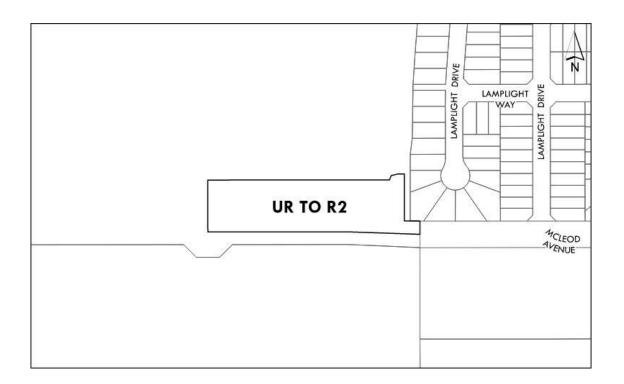

NOW THEREFORE, the Council for the City of Spruce Grove, duly assembled, hereby enacts as follows:

- 1. Bylaw C-824-12, Schedule A: City of Spruce Grove Land Use Bylaw Map, is amended as follows:
  - 1.1 To redistrict a portion of Lot 2, Block 5, Plan 242 0200 from UR Urban Reserve District to R1 – Mixed Low to Medium Density Residential District, as shown on the map below: