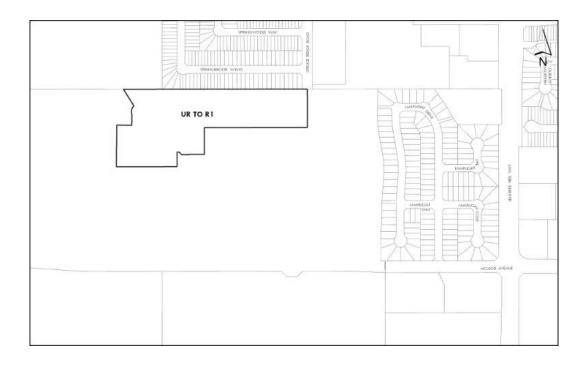

NOW THEREFORE, the Council for the City of Spruce Grove, duly assembled, hereby enacts as follows:

- 1. Bylaw C-824-12, Schedule A: City of Spruce Grove Land Use Bylaw Map, is amended as follows:
  - 1.1 To redistrict a portion of Lot 2, Block 5, Plan 242 0200 from UR Urban Reserve District to R1 Mixed Low to Medium Density Residential District, as shown on the map below: