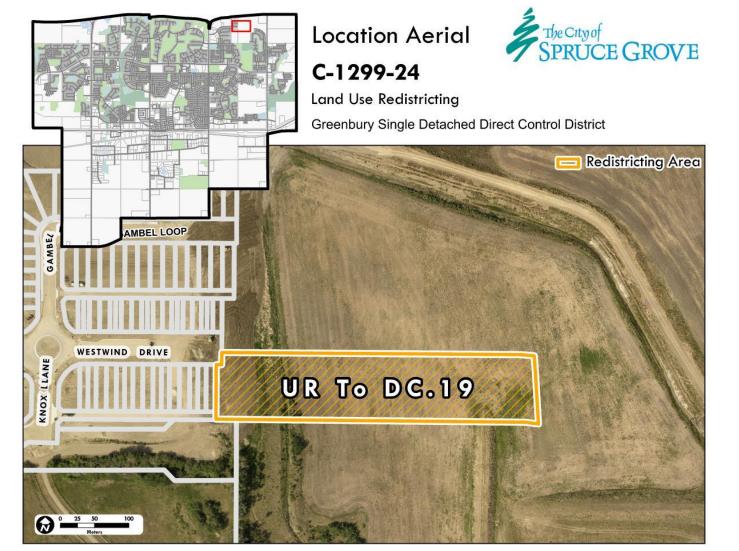

# C-1299-24 – Direct Control District DC.19 Greenbury Single Detached

Legal Description: Lot 3, Block A, Plan 242 0044 Amendment Area: 0.9 ha

#### **Proposed amendment**

UR – Urban Reserve District

<u>To</u>:

DC.19 – Greenbury Single Detached Direct Control District