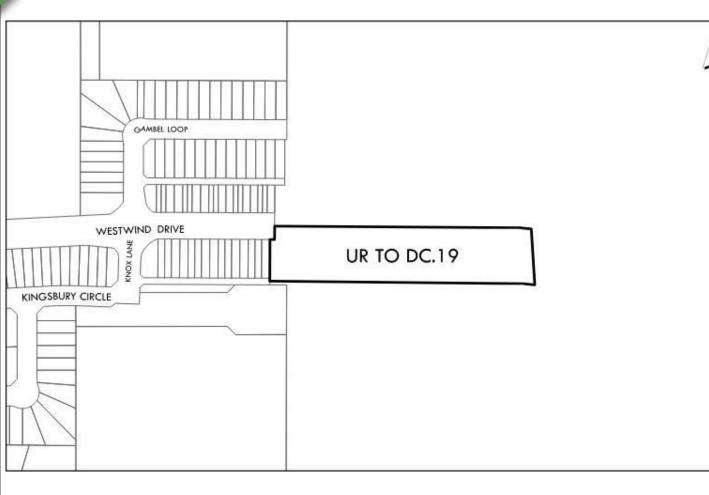

# C-1299-24 – Direct Control District DC.19 Greenbury Single Detached

Legal Description: Lot 3, Block A, Plan 242 0044 Amendment Area: 0.9 ha

#### **Proposed amendment**

UR – Urban Reserve District

<u>To</u>:

DC.19 – Greenbury Single Detached Direct Control District