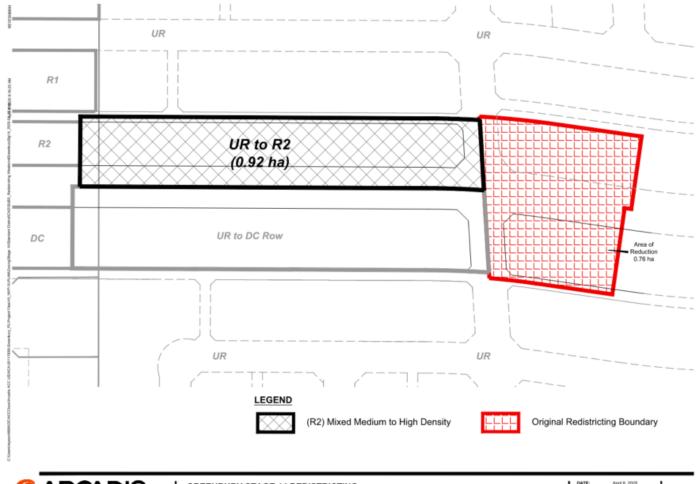

### C-1297-24 Stage 14 Amended Area

DRAWN BY: GS

CHECKED BY: MR SCALE: NTS

SERVICES (CANADA) INC Edmonton AB T5J 3R6 Canada

#### **Legal Description:**

Lot 3, Block A, Plan 242 0044

Amendment Area: 0.9 ha

#### **Proposed amendment**

UR – Urban Reserve District

<u>To</u>:

R2 – Mixed Medium to Low Density Residential District