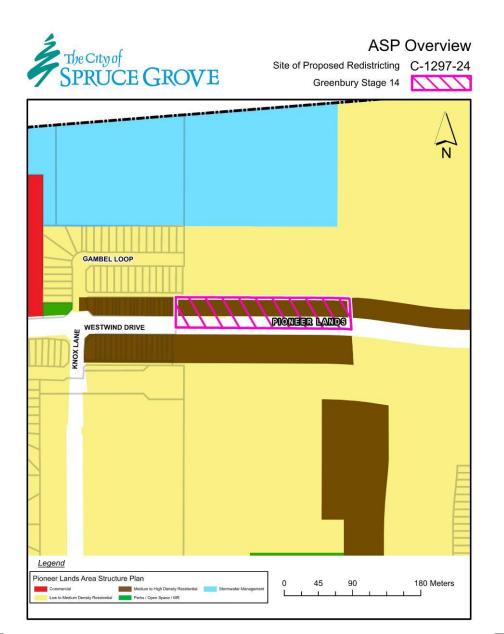

#### Greenbury Stage 14

- Intended Land Use:
  - Mixed Medium to High Density Residential

# C-1297-24 – Redistricting Greenbury Stage 14

#### **Legal Description:**

Lot 3, Block A, Plan 242 0044

Amendment Area: 0.9 ha

#### **Proposed amendment**

UR – Urban Reserve District

<u>To</u>:

R2 – Mixed Medium to Low Density Residential District