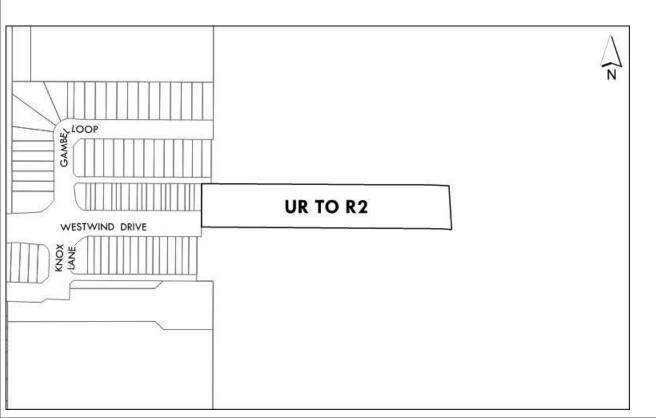

# Bylaw C-1297-24 Land Use Bylaw Amendment Greenbury Stage 14

Third Reading

City of Spruce Grove Public Hearing June 9, 2025



### Location



#### Greenbury Stage 14

- Intended Land Use:
  - Mixed Medium to High Density Residential



### C-1297-24 Stage 14 Amended Area





DRAWN BY: GS

CHECKED BY: MR SCALE: NTS

SERVICES (CANADA) INC Edmonton AB T5J 3R6 Canada

# C-1297-24 – Redistricting Greenbury Stage 14

#### **Legal Description:**

Lot 3, Block A, Plan 242 0044

Amendment Area: 0.9 ha



#### **Proposed amendment**

UR – Urban Reserve District

<u>To</u>:

R2 – Mixed Medium to Low Density Residential District



# DRAFT Neighbourhood Detail (Showing Stage 15)





Greenbury - Stage 15

### **Questions and Comments**