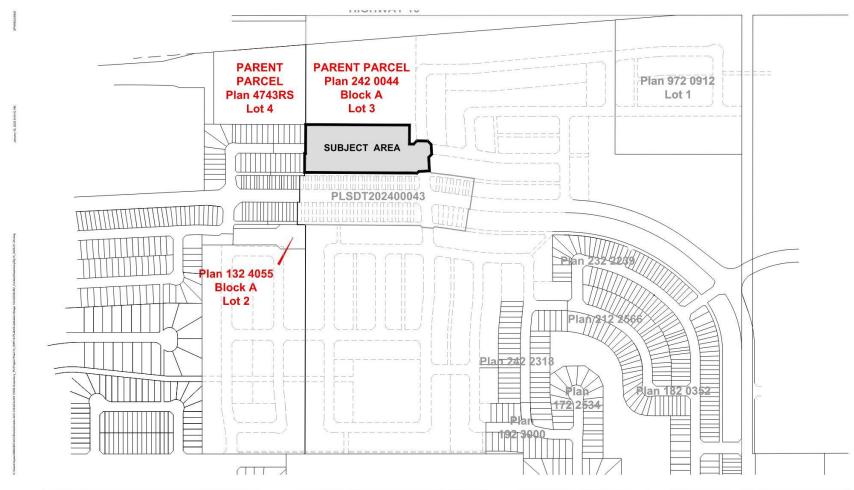

### C-1297-24 Stage 14 Amended Area

DRAWN BY: GS

CHECKED BY: MR SCALE: NTS

SERVICES (CANADA) INC Edmonton AB T5J 3R6 Canada

#### **Legal Description:**

Lot 3, Block A, Plan 242 0044

Amendment Area: 0.9 ha