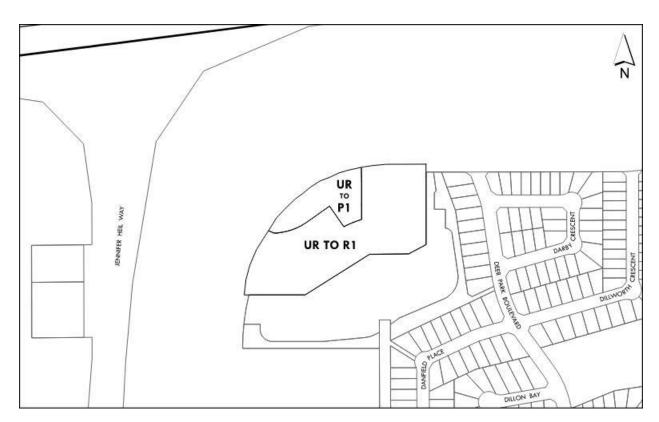

NOW THEREFORE, the Council for the City of Spruce Grove, duly assembled, hereby enacts as follows:

- 1. Bylaw C-824-12, Schedule A: City of Spruce Grove Land Use Bylaw Map, is amended as follows:
  - 1.1 To redistrict a portion of the Lot 3, Block 1, Plan 142 2642 from UR Urban Reserve District to R1 Mixed Low to Medium Density Residential District, and P1 Parks and Recreation District, as shown on the map below: