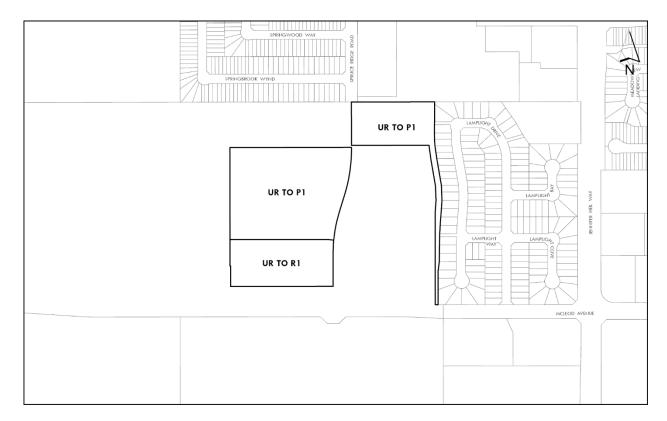

NOW THEREFORE, the Council for the City of Spruce Grove, duly assembled, hereby enacts as follows:

- 1. Bylaw C-824-12, Schedule A: City of Spruce Grove Land Use Bylaw Map, is amended as follows:
  - 1.1 To redistrict a portion of Lot 2, Block 5, Plan 242 0200 from UR Urban Reserve District to R1 Mixed Low to Medium Density Residential District and P1 Parks and Recreation District, as shown on the map below: