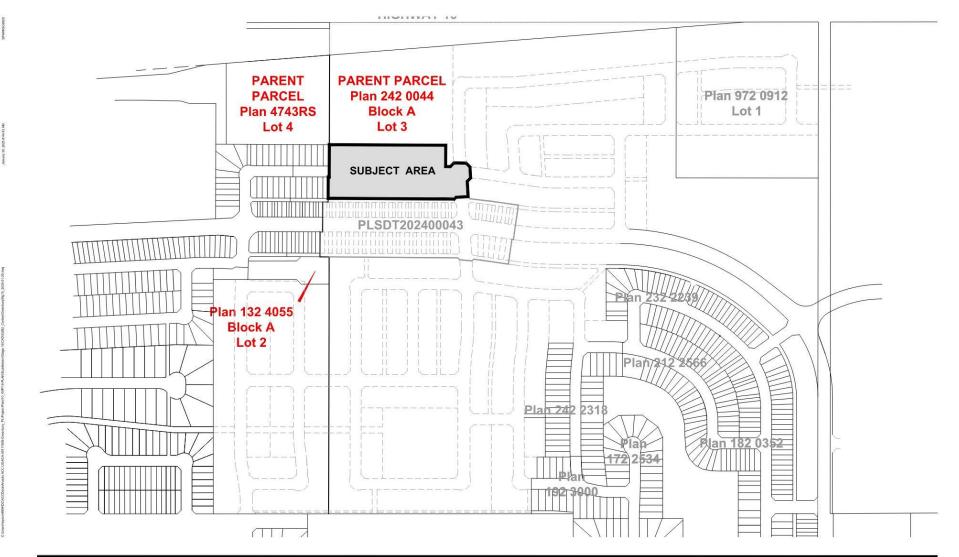

## C-1372-25 – Redistricting Greenbury Stage 15

Legal Description:

Lot 3, Block A, Plan 242 0044

Amendment Area: 2.0 ha

Proposed amendment UR – Urban Reserve District <u>To</u>: R1 – Mixed Low to Medium Density Residential District

#### **CITY OF SPRUCE GROVE**

Greenbury - Stage 15

Proposed Subdivision Context Plan

Part of Plan 242 0044; Block A; Lot 3

| 8   |                  | - 14                                          | -     | -     | DATE:        | January |
|-----|------------------|-----------------------------------------------|-------|-------|--------------|---------|
| 5   |                  | 1                                             | 1.00  | -     | DESIGNED BY: | GS      |
| 4   |                  | 1.0                                           | · · · | -     | DRAWN BY:    | GS      |
| 3   |                  |                                               |       |       | CHECKED BY:  |         |
| 2   | 29 JANUARY 2025  | RESUBNITTED TO CITY OF SPRUCE GROVE           | MR    | MR    | CHECKED BY:  | MR      |
| 1   | DD NOVEMBER 2024 | SUBDIVISION SUBMITTED TO CITY OF SPRUCE GROVE | NB    | MR    | SCALE:       | 1:1000  |
| NO. | DATE             | DESCRIPTION                                   | BY    | APRVD | JOB NUMBER:  | 136565  |