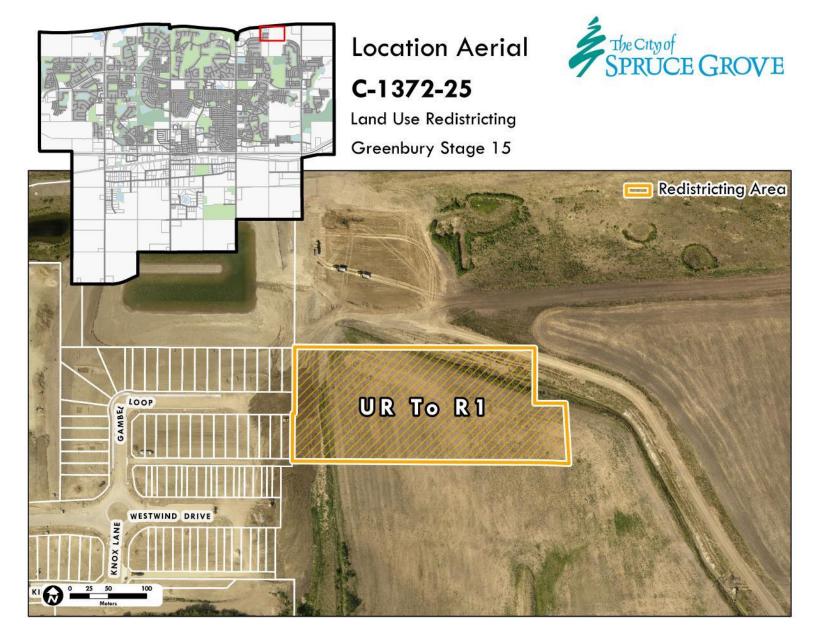

# Location

#### Greenbury Stage 15

Intended Land Use:

 Mixed Low to Medium Density Residential

## C-1372-25 – Redistricting Greenbury Stage 15

Legal Description:

Lot 3, Block A, Plan 242 0044

Amendment Area: 2.0 ha

Proposed amendment UR – Urban Reserve District <u>To</u>: R1 – Mixed Low to Medium Density Residential District