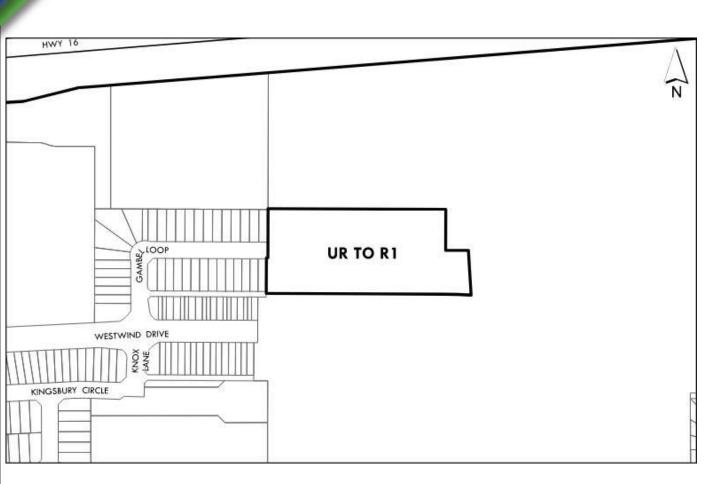

#### Greenbury Stage 15

Intended Land Use:

 Mixed Low to Medium Density Residential

## C-1372-25 – Redistricting Greenbury Stage 15

Legal Description:

Lot 3, Block A, Plan 242 0044

Amendment Area: 2.0 ha

Proposed amendment UR – Urban Reserve District <u>To</u>: R1 – Mixed Low to Medium Density Residential District