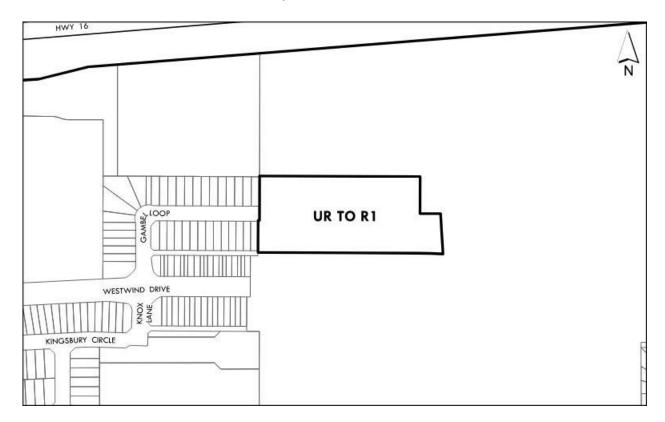

NOW THEREFORE, the Council for the City of Spruce Grove, duly assembled, hereby enacts as follows:

- 1. Bylaw C-824-12, Schedule A: City of Spruce Grove Land Use Bylaw Map, is amended as follows:
  - 1.1 To redistrict a portion of Lot 3, Block A, Plan 242 0044 from UR Urban Reserve District to R1 – Mixed Low to Medium Density Residential District, as shown on the map below: