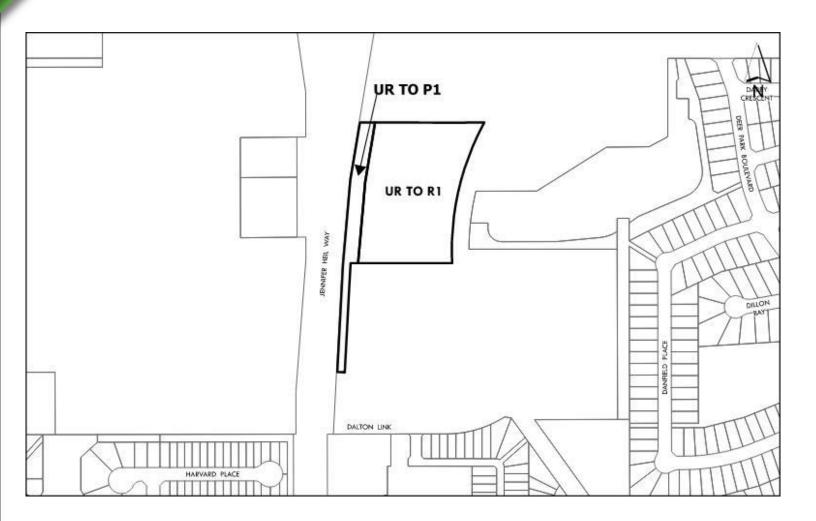

#### **Proposed Amendment**

From: UR - Urban Reserve

<u>To</u>:

R1 – Mixed Low to Medium Density Residential District (2.6 ha)

P1 – Parks and Recreation District (0.5 ha)