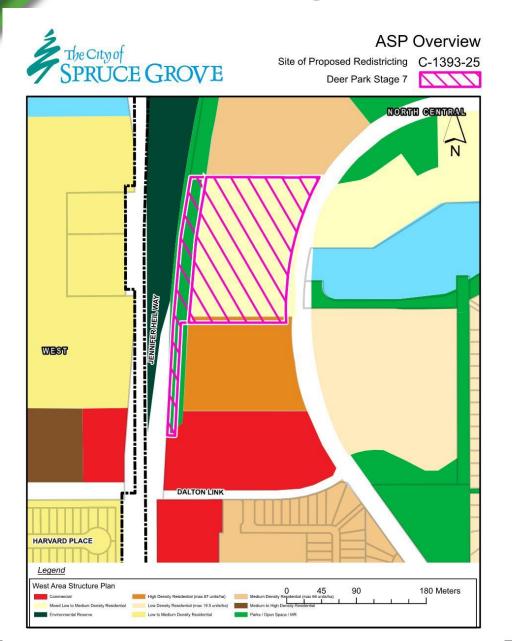

#### Deer Park Stage 7

- **Intended Land Use:** 
  - Low to Medium **Density Residential**
  - Park / Public Utility Lot

#### **Proposed Amendment**

From: UR - Urban Reserve

<u>To</u>:

R1 – Mixed Low to Medium Density Residential District (2.6 ha)

P1 – Parks and Recreation District (0.5 ha)