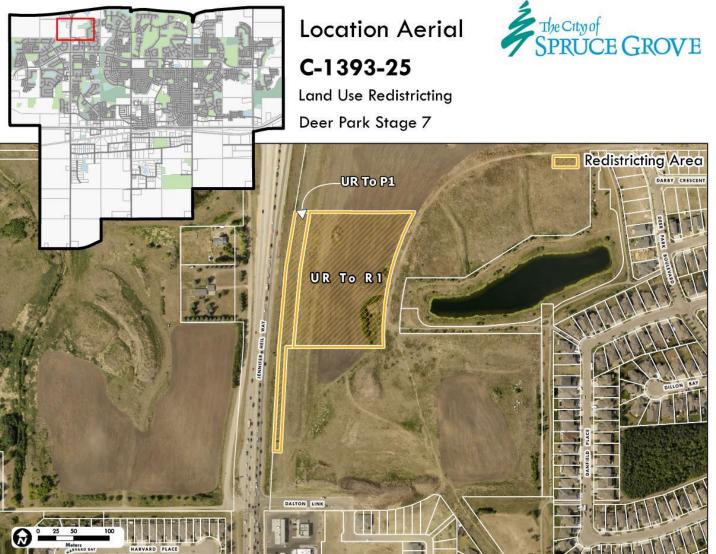

## Location

#### Deer Park Stage 7

- **Intended Land Use:** 
  - Low to Medium **Density Residential**
  - Park / Public Utility Lot

#### **Legal Description:**

Lot 3, Block 1, Plan 142 2642

Amendment Area: 3.1 ha

#### **Proposed Amendment**

From: UR - Urban Reserve

<u>To</u>:

R1 – Mixed Low to Medium Density Residential District (2.6 ha)

P1 – Parks and Recreation District (0.5 ha)