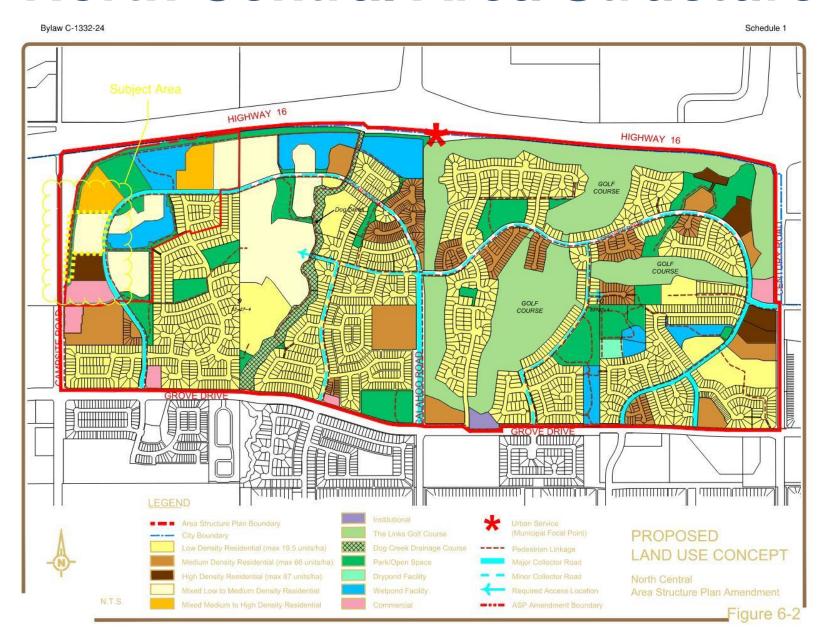

## North Central Area Structure Plan

### Land Use Concept

- Mixed Low to Medium Density Residential
- Park / Open Space