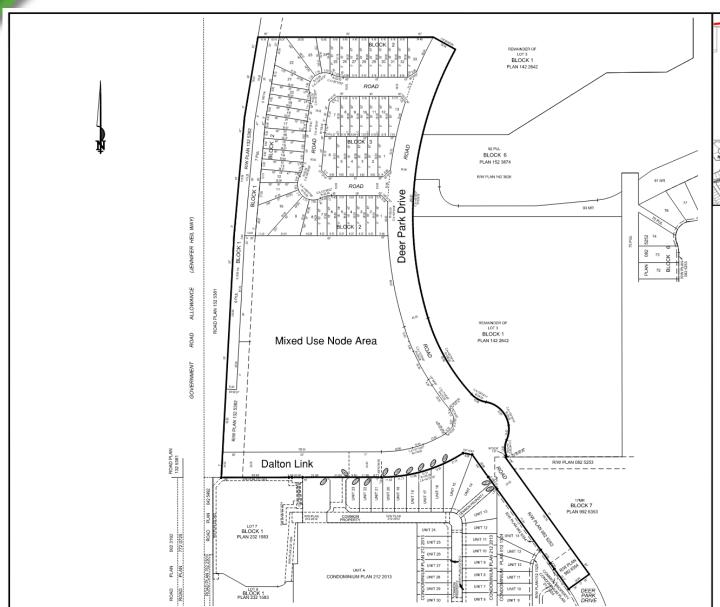

#### Deer Park Stage 7

- **Intended Land Use:** 
  - Low to Medium **Density Residential**
  - Park / Public Utility Lot

# Deer Park Stage 7 Road Dedication

#### **Legal Description:**

Lot 3, Block 1, Plan 142 2642

Amendment Area: 3.1 ha