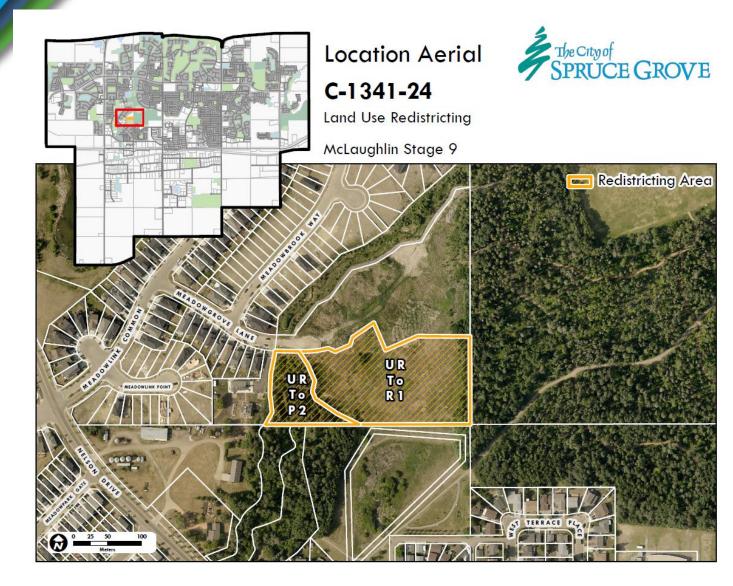

### Bylaw C-1341-24 Land Use Bylaw Amendment McLaughlin Stage 9

City of Spruce Grove Third Reading May 12, 2025

## Location

#### McLaughlin Stage 9

- Intended Land Use:
  - Residential
  - Natural Area

#### Legal Description:

Part of NW ¼ Section 4; Township 53; Range 27; W4M

Amendment Area: 2.03 ha

#### **Proposed amendment**

From: UR - Urban Reserve District

To: R1 - Mixed Low to Medium Density Residential District

P2 - Natural Areas District