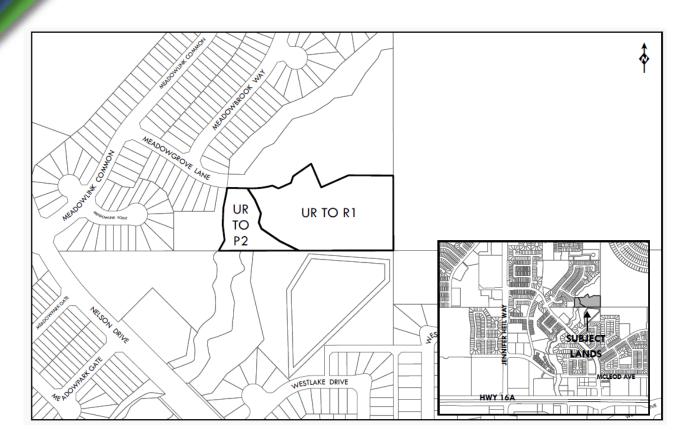

# **Proposed Amendment**

#### Legal Description:

Part of NW ¼ Section 4; Township 53; Range 27; W4M

Amendment Area: 2.03 ha

#### **Proposed amendment**

From: UR - Urban Reserve District

To: R1 - Mixed Low to Medium Density Residential District

P2 - Natural Areas District

# **Neighbourhood Plan**