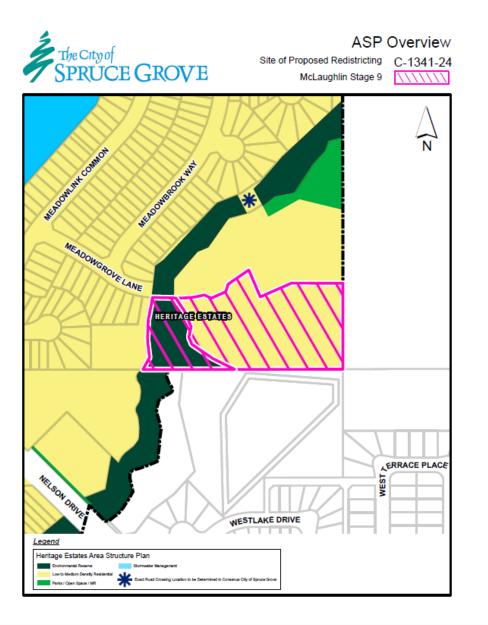

## Heritage Estates Area Structure Plan

- McLaughlin Stage 9
  - Intended Land Use:
    - Residential
    - Dog Creek Natural Area

## Heritage Estates Area Structure Plan

#### Land Use Concept

- Mixed Low to Medium Density Residential
- Dog Creek Natural Area