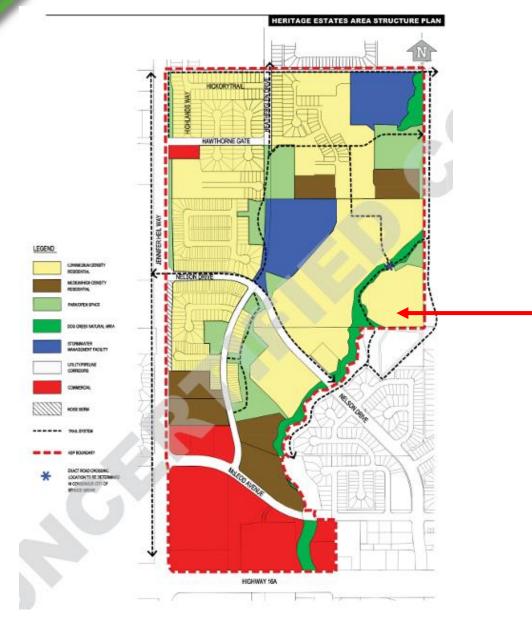

## Heritage Estates Area Structure Plan

- McLaughlin Stage 9
  - Intended Land Use:
    - Residential
    - Dog Creek Natural Area

## Heritage Estates Area Structure Plan

#### Land Use Concept

- Mixed Low to Medium Density Residential
- Dog Creek Natural Area