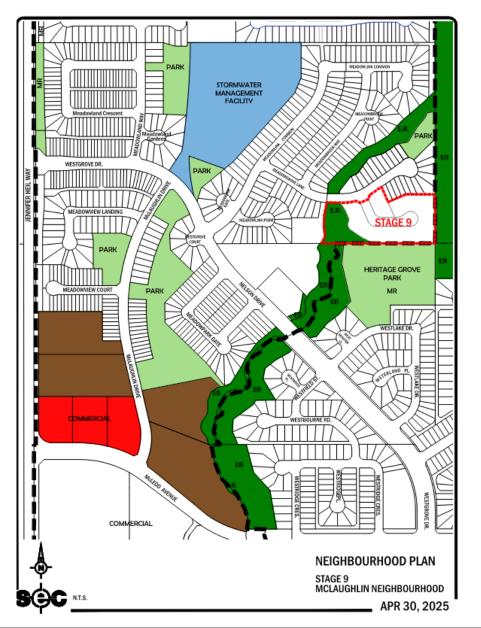

### Bylaw C-1341-24 Land Use Bylaw Amendment McLaughlin Stage 9

City of Spruce Grove Third Reading May 12, 2025



## Location



#### McLaughlin Stage 9

- Intended Land Use:
  - Residential
  - Natural Area



## Heritage Estates Area Structure Plan



- McLaughlin Stage 9
  - Intended Land Use:
    - Residential
    - Dog Creek Natural Area



## Heritage Estates Area Structure Plan



#### Land Use Concept

- Mixed Low to Medium Density Residential
- Dog Creek Natural Area



# **Proposed Amendment**



#### Legal Description:

Part of NW ¼ Section 4; Township 53; Range 27; W4M

Amendment Area: 2.03 ha

#### **Proposed amendment**

From: UR - Urban Reserve District

To: R1 - Mixed Low to Medium Density Residential District

P2 - Natural Areas District



# **Neighbourhood Plan**





#### **Questions and Comments**