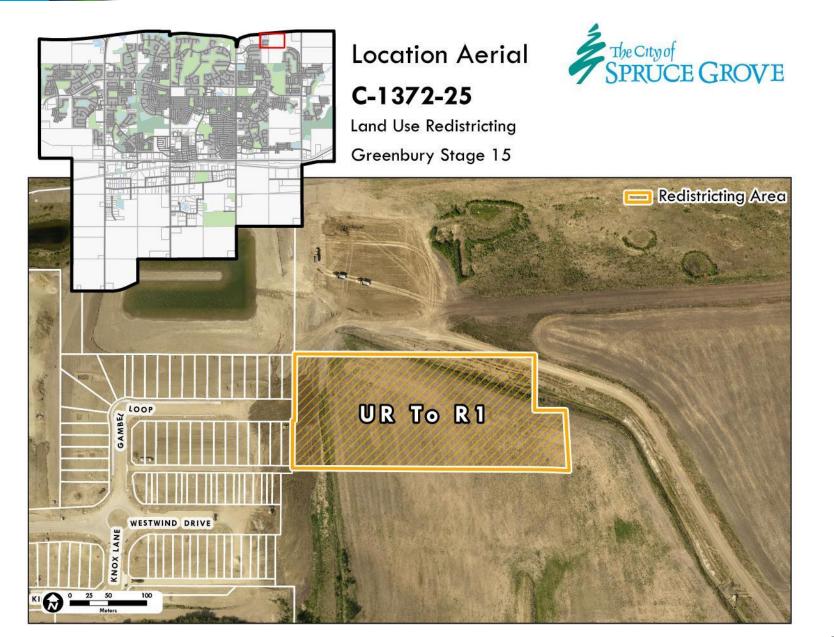

#### Location

- Intended Land Use:
  - Mixed Low to Medium Density Residential

## C-1372-25 – Redistricting Greenbury Stage 15

#### **Legal Description:**

Lot 3, Block A, Plan 242 0044

Amendment Area: 2.0 ha

#### **Proposed amendment**

UR – Urban Reserve District

<u>To</u>:

R1 – Mixed Low to Medium Density Residential District