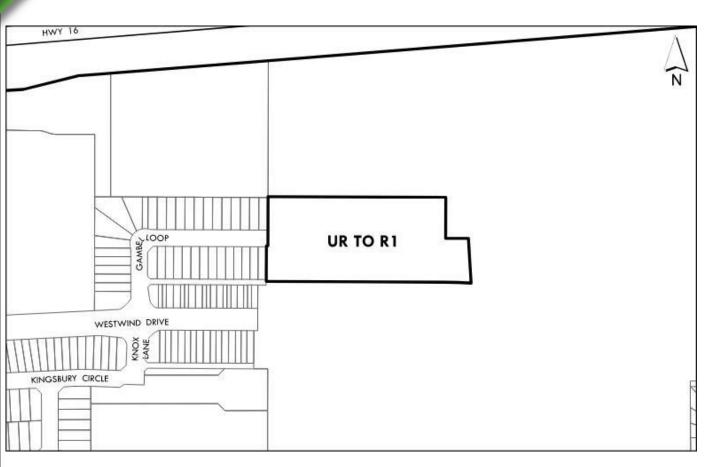

## C-1372-25 – Redistricting Greenbury Stage 15

#### **Legal Description:**

Lot 3, Block A, Plan 242 0044

Amendment Area: 2.0 ha

#### **Proposed amendment**

UR – Urban Reserve District

<u>To</u>:

R1 – Mixed Low to Medium Density Residential District