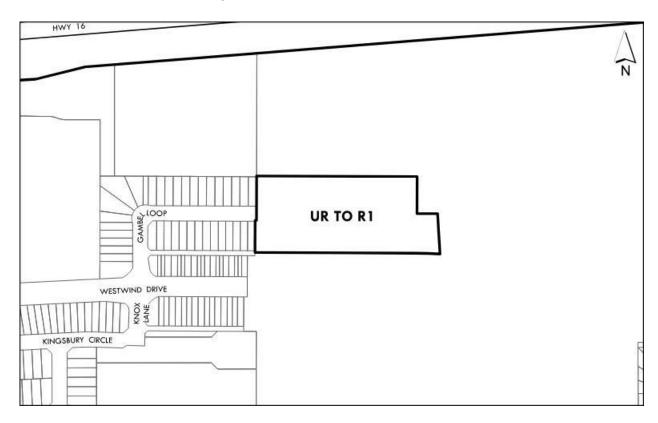

NOW THEREFORE, the Council for the City of Spruce Grove, duly assembled, hereby enacts as follows:

- 1. Bylaw C-824-12, Schedule A: City of Spruce Grove Land Use Bylaw Map, is amended as follows:
  - 1.1 To redistrict a portion of Lot 3, Block A, Plan 242 0044 from UR Urban Reserve District to R1 Mixed Low to Medium Density Residential District, as shown on the map below: