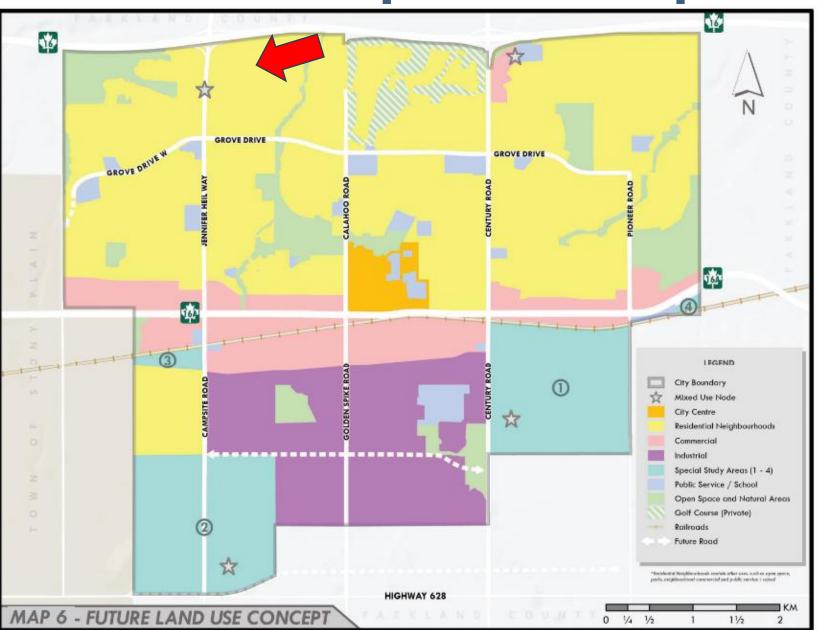

Bylaw C-1332-24
North Central Area Structure Plan Amendment
Deer Park

City of Spruce Grove Public Hearing February 3, 2025



# Location



# North Central Area Structure Plan



# Location



Bylaw C-1332-24
Amendment Area
Deer Park North



# **Aerial Photo - 2023**



# **Municipal Development Plan**



C-1338-24
The Shape of Our Community



### North Central Area Structure Plan



# **Approved Land Use Concept**



### North Central Area Structure Plan



Bylaw C-1332-24
Proposed
Land Use
Concept



# North Central Area Structure Plan Amendment C-1332-24

**Approved Development Concept** 



#### Land Uses



#### **Proposed Development Concept**



# Thank you

**Questions & Comments**