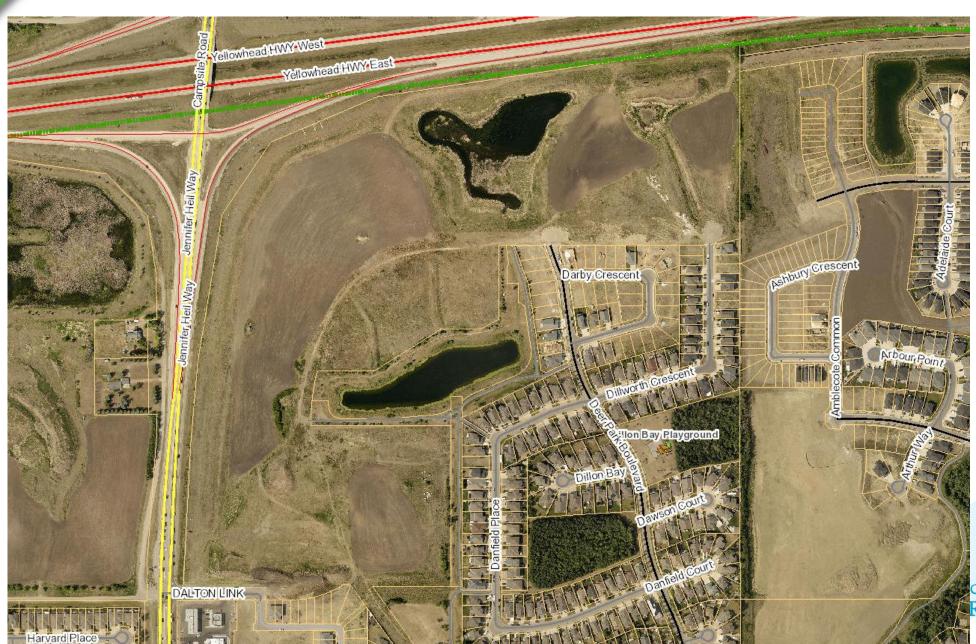

Bylaw C-1332-24
North Central Area Structure Plan Amendment
Deer Park

City of Spruce Grove Public Hearing February 3, 2025



# Location



# North Central Area Structure Plan



# Location



Bylaw C-1332-24
Amendment Area
Deer Park North



# **Aerial Photo - 2023**



# **Municipal Development Plan**



C-1338-24
The Shape of Our Community



### North Central Area Structure Plan



# **Approved Land Use Concept**



### North Central Area Structure Plan



Bylaw C-1332-24
Proposed
Land Use
Concept



# North Central Area Structure Plan Amendment C-1332-24

**Approved Development Concept** 



#### Land Uses



#### **Proposed Development Concept**



# Thank you

**Questions & Comments**