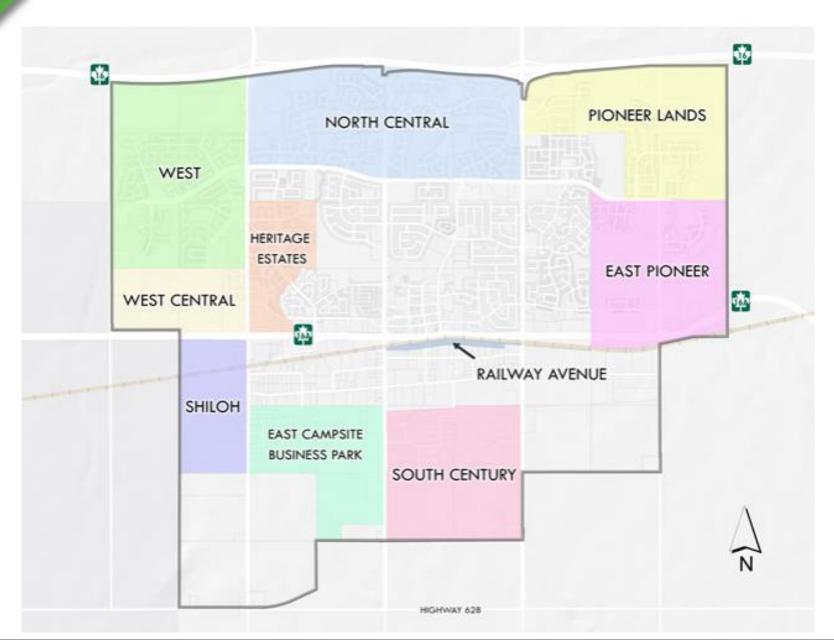

Bylaw C-1332-24
North Central Area Structure Plan Amendment
Deer Park

City of Spruce Grove Public Hearing February 3, 2025



# Location



# North Central Area Structure Plan



# Location



Bylaw C-1332-24
Amendment Area
Deer Park North



# **Aerial Photo - 2023**



# **Municipal Development Plan**



C-1338-24
The Shape of Our Community



### North Central Area Structure Plan



# **Approved Land Use Concept**



### North Central Area Structure Plan



Bylaw C-1332-24
Proposed
Land Use
Concept



# North Central Area Structure Plan Amendment C-1332-24

**Approved Development Concept** 



#### Land Uses



#### **Proposed Development Concept**



# Thank you

**Questions & Comments**