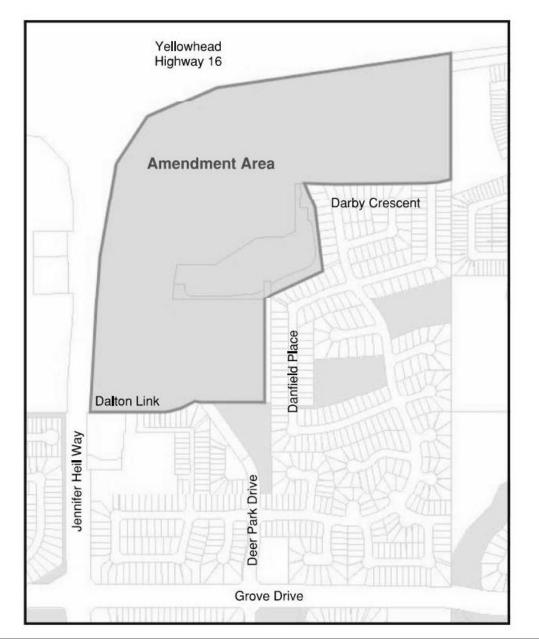

Bylaw C-1332-24
North Central Area Structure Plan Amendment
Deer Park

City of Spruce Grove Public Hearing February 3, 2025



# Location



# North Central Area Structure Plan



# Location



Bylaw C-1332-24
Amendment Area
Deer Park North



# **Aerial Photo - 2023**



# **Municipal Development Plan**



C-1338-24
The Shape of Our Community



### North Central Area Structure Plan



# **Approved Land Use Concept**



### North Central Area Structure Plan



Bylaw C-1332-24
Proposed
Land Use
Concept



# North Central Area Structure Plan Amendment C-1332-24

**Approved Development Concept** 



#### Land Uses



#### **Proposed Development Concept**



# Thank you

**Questions & Comments**