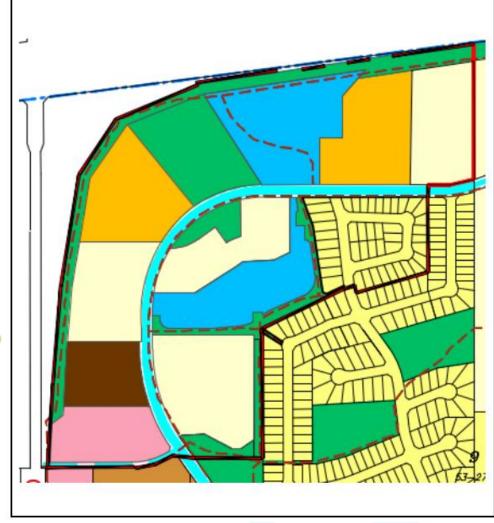

Bylaw C-1332-24
North Central Area Structure Plan Amendment
Deer Park

City of Spruce Grove Public Hearing February 3, 2025



# Location



# North Central Area Structure Plan



# Location



Bylaw C-1332-24
Amendment Area
Deer Park North



# **Aerial Photo - 2023**



# **Municipal Development Plan**



C-1338-24
The Shape of Our Community



### North Central Area Structure Plan



# **Approved Land Use Concept**



### North Central Area Structure Plan



Bylaw C-1332-24
Proposed
Land Use
Concept



# North Central Area Structure Plan Amendment C-1332-24

**Approved Development Concept** 



#### Land Uses



#### **Proposed Development Concept**



# Thank you

**Questions & Comments**