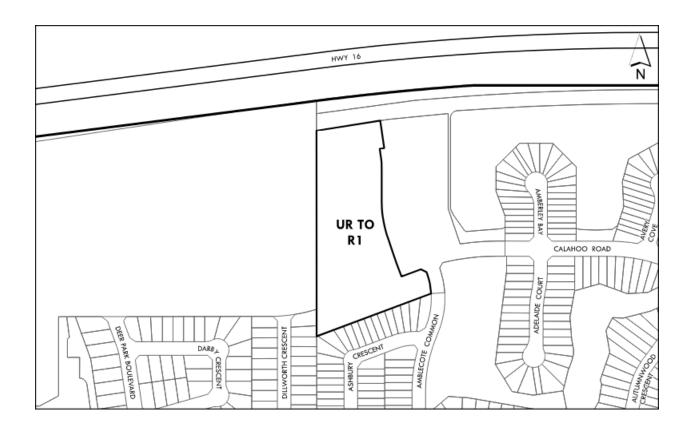

NOW THEREFORE, the Council for the City of Spruce Grove, duly assembled, hereby enacts as follows:

- 1. Bylaw C-824-12, Schedule A: City of Spruce Grove Land Use Bylaw Map, is amended as follows:
  - 1.1 To redistrict a portion of Plan 062 6301, Block 1, Lot 23 from UR Urban Reserve District to R1 Mixed Low to Medium Density Residential District as shown on the map below: