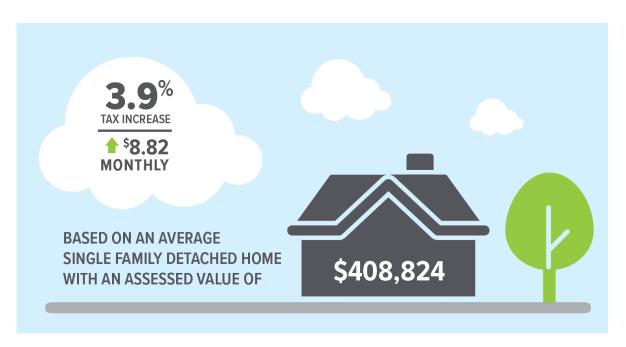

#### Municipal Property Tax

## Impact to Ratepayers (Residential)

Based on a single family detached home with an assessed value of \$408,824.

| Residential Rate Changes     | Monthly<br>Impact | Description                                                                                                                                                |
|------------------------------|-------------------|------------------------------------------------------------------------------------------------------------------------------------------------------------|
| Residential taxes – 2.9%     | \$6.56            | General tax increase.                                                                                                                                      |
| Residential taxes – 1.0%     | \$2.26            | Continuation of a dedicated tax increase to fund the repair, maintenance and replacement of existing infrastructure, vehicles and equipment                |
| Water                        | \$3.22            | Planned increase of \$0.23 per cubic metre of water based on monthly consumption of 14 cubic metres of water.                                              |
| Sanitary sewer               | \$5.60            | Planned increase of \$0.40 per cubic metre of water based on monthly consumption of 14 cubic metres of water.                                              |
| Stormwater utility           | \$3.06            | Planned increase to \$19.56 per month for small customers. A small customer is defined as a customer with a water meter that has a diameter under 1 inch.  |
| Solid waste                  | (\$3.37)          | Reduction in solid waste rate due to curbside recycling collection transition to Extended Producer Responsibility <b>effective April 1</b> , <b>2025</b> . |
| Electric franchise fees      | NIL               | No planned increase.                                                                                                                                       |
| Natural gas franchise fees   | NIL               | No planned increase.                                                                                                                                       |
| Total Average Monthly Impact | \$17.33           |                                                                                                                                                            |