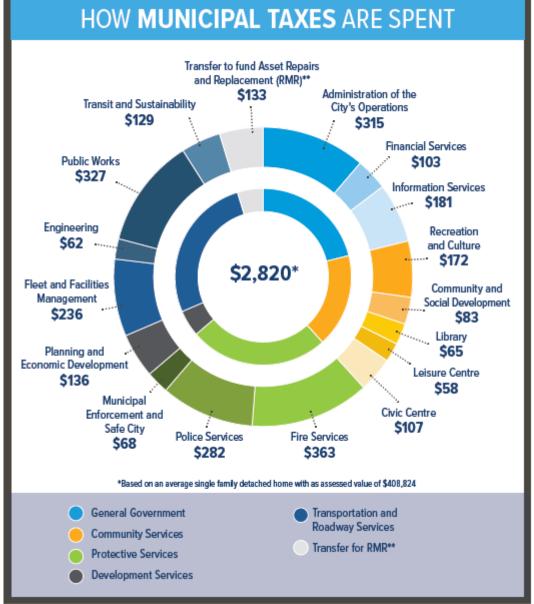

ousing Supports program \$50,000 (one-time)
- Expand the 2025 public budget submissions for four recipients (Spruce Grove-Stony Plain Filipino Canadian Association, The Welcome Project, Rotary Club of Spruce Grove, and NeighbourLink Parkland) - \$39,300 (\$8,646 from unallocated Public Budget Submission budget, and remaining from 2024 Council Contingency)
- Explore the feasibility of adding an **indoor or outdoor pool** in the 10-year Capital Plan. This was brought to the November 18 Council meeting, where Council approved up to \$50,000 from year-end surplus to engage a consultant to prepare options for both an indoor and outdoor pool and that the report come back to Council for consideration prior to SBA. No change required to the Corporate Plan/budget.



#### Municipal Property Tax





#### Municipal **Operating** Budget - page 51

| Sales & User Fees         2,576         2,542         2,669         2,688         2,691           Franchise Fees         7,738         8,155         8,800         9,039         9,284           Government Transfers         4,321         4,256         4,129         3,845         3,803           Utility Administration Fees         2,670         2,810         2,983         3,111         3,262           Fines         2,030         2,407         1,255         1,255         1,255           Sales to Other Governments         2,779         3,121         3,611         3,611         3,611           Rentals         1,954         1,911         2,545         2,545         2,583           Licenses & Permits         3,038         2,291         2,534